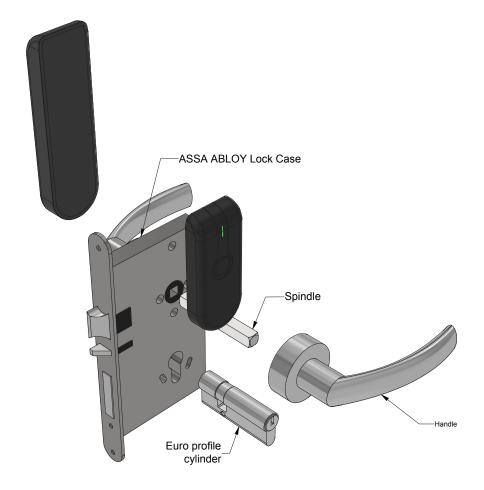

## ASSA ABLOY L100; AL560/BL560 FD30 BATTERY-POWERED MORTICE LATCH

## **Exploded View**

 $^{\star}$ Lock Details For Illustrative Purpose Only.

Specification

Door: Timber Particle Board 44 & 54mm

1mm thick MAP intumescent Protection to all faces of latch body & rear of forends & strike.