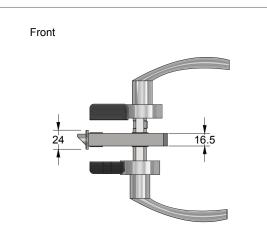

## ASSA ABLOY L100;AL560/BL560 FD30 BATTERY-POWERED MORTICE LATCH

Plan

## Specification

Door: Timber Particle Board 44 & 54mm

1mm thick MAP intumescent Protection to all faces of latch body & rear of forends & strike.

Title ASSA ABLOY L100;AL560/BL560

Code FD30 Battery-powered mortice latch