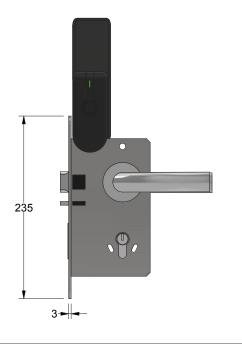

## ASSA ABLOY L100;AL560/BL560 FD30 BATTERY-POWERED MORTICE LATCH

Plan

## Specification

Door: Timber Particle Board 44 & 54mm

1mm thick MAP intumescent Protection to all faces of latch body & rear of forends & strike.

Title ASSA ABLOY L100;AL560/BL560

Code FD30 Battery-powered mortice latch