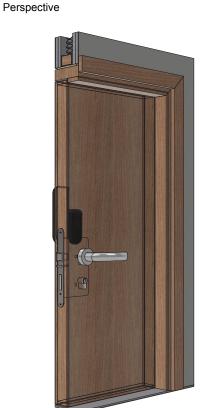

## ASSA ABLOY L100; AL560/BL560 FD30 BATTERY-POWERED MORTICE LATCH

## **Exploded View**

 $^{\star}$ Lock Details For Illustrative Purpose Only.

Specification

Door: Timber Particle Board 44 & 54mm

1mm thick MAP intumescent Protection to all faces of latch body & rear of forends & strike.