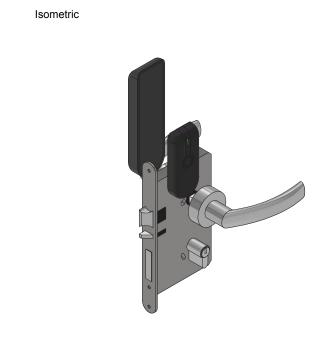

## ASSA ABLOY L100;AL560/BL560 FD30 BATTERY-POWERED MORTICE LATCH

Plan

## Specification

Door: Timber Particle Board 44 & 54mm

1mm thick MAP intumescent Protection to all faces of latch body & rear of forends & strike.

Title ASSA ABLOY L100;AL560/BL560

Code FD30 Battery-powered mortice latch