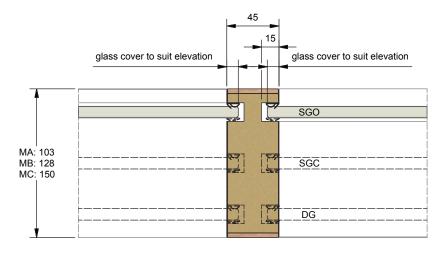

# MULLION - SINGLE GLAZED OFFSET

### MULLION GUIDE MULLION - SINGLE GLAZED CENTRAL

### MULLION GUIDE MULLION - DOUBLE GLAZED