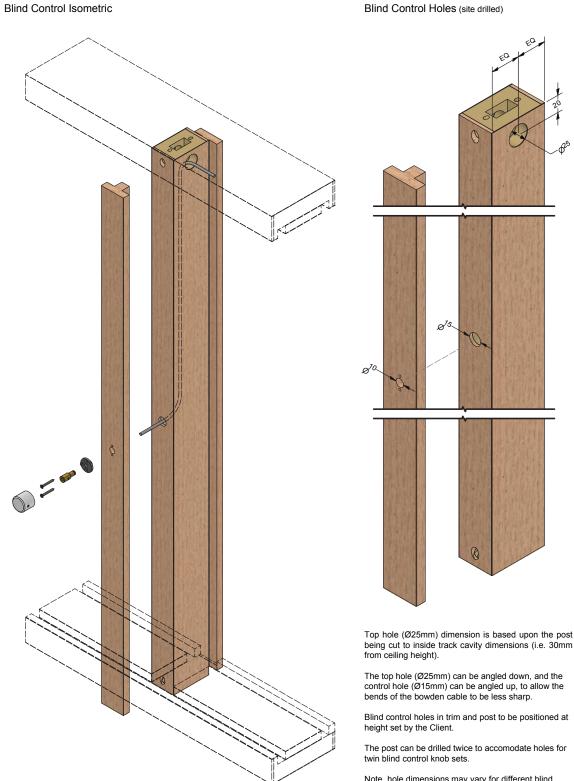

# MULLION GUIDE BLINDS MULLION - DOUBLE OFFSET

Note, hole dimensions may vary for different blind manufactures, so check their recommended hole dimensions before drilled the trim and post.

- forza-doors.com
- 01403 711 126
- ≤ sales@forza-doors.com

FZD5046 i5 - SHEET 8 OF 8