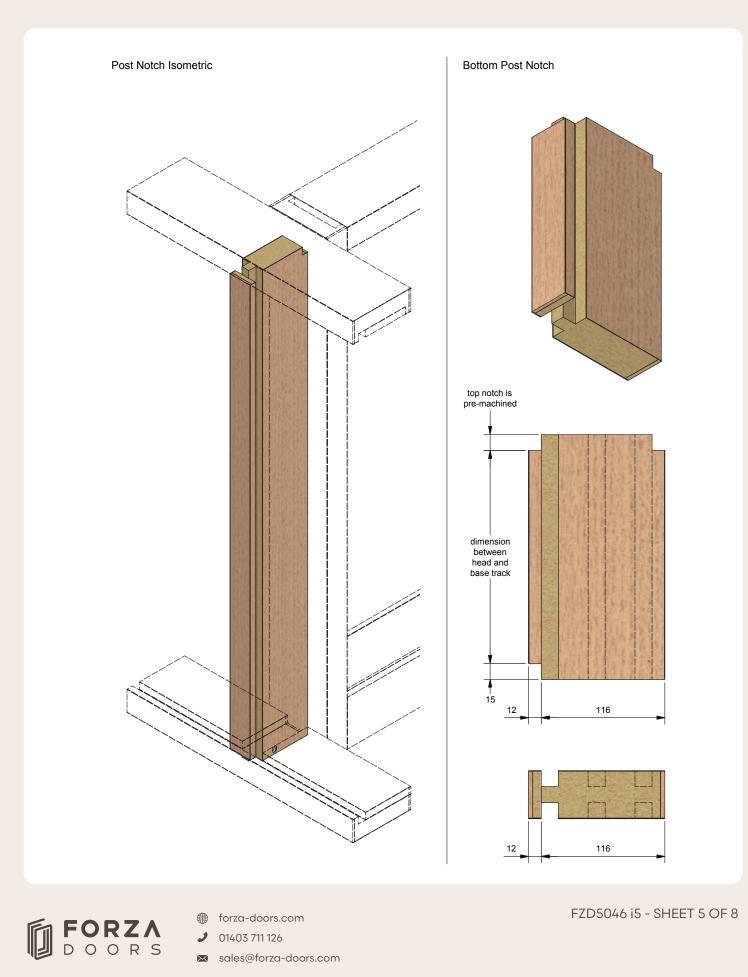

### **IMOLA MULLION GUIDE**



Abutment and Joint (1:3)

FORZA DOORS



forza-doors.com
01403 711 126
sales@forza-doors.com

FZD5046 i5 - SHEET 1 OF 8

# MULLION - SINGLE GLAZED OFFSET



### MULLION GUIDE MULLION - SINGLE GLAZED CENTRAL



### MULLION GUIDE MULLION - DOUBLE GLAZED



# MULLION - POST NOTCH



# **MULLION GUIDE BLINDS MULLION - DOUBLE GLAZED**





 $\times$ 

sales@forza-doors.com

FZD5046 i5 - SHEET 6 OF 8

# MULLION GUIDE BLINDS MULLION - DOUBLE OFFSET



# MULLION GUIDE BLINDS MULLION - DOUBLE OFFSET



Note, hole dimensions may vary for different blind manufactures, so check their recommended hole dimensions before drilled the trim and post.

- forza-doors.com
- 01403 711 126
- ≤ sales@forza-doors.com

FZD5046 i5 - SHEET 8 OF 8