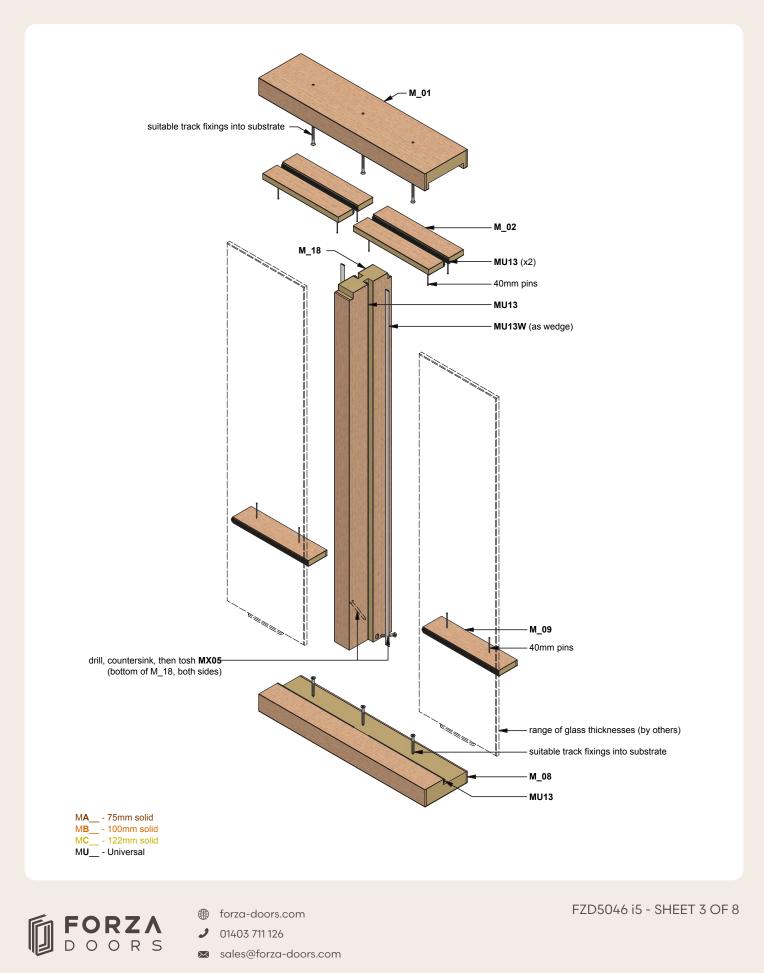

### **IMOLA MULLION GUIDE**



Abutment and Joint (1:3)

FORZA DOORS



forza-doors.com
01403 711 126
sales@forza-doors.com

FZD5046 i5 - SHEET 1 OF 8

# MULLION - SINGLE GLAZED OFFSET



### MULLION GUIDE MULLION - SINGLE GLAZED CENTRAL



### MULLION GUIDE MULLION - DOUBLE GLAZED



# MULLION - POST NOTCH



# **MULLION GUIDE BLINDS MULLION - DOUBLE GLAZED**





 $\times$ 

sales@forza-doors.com

FZD5046 i5 - SHEET 6 OF 8

# MULLION GUIDE BLINDS MULLION - DOUBLE OFFSET



# MULLION GUIDE BLINDS MULLION - DOUBLE OFFSET



Note, hole dimensions may vary for different blind manufactures, so check their recommended hole dimensions before drilled the trim and post.

- forza-doors.com
- 01403 711 126
- ≤ sales@forza-doors.com

FZD5046 i5 - SHEET 8 OF 8