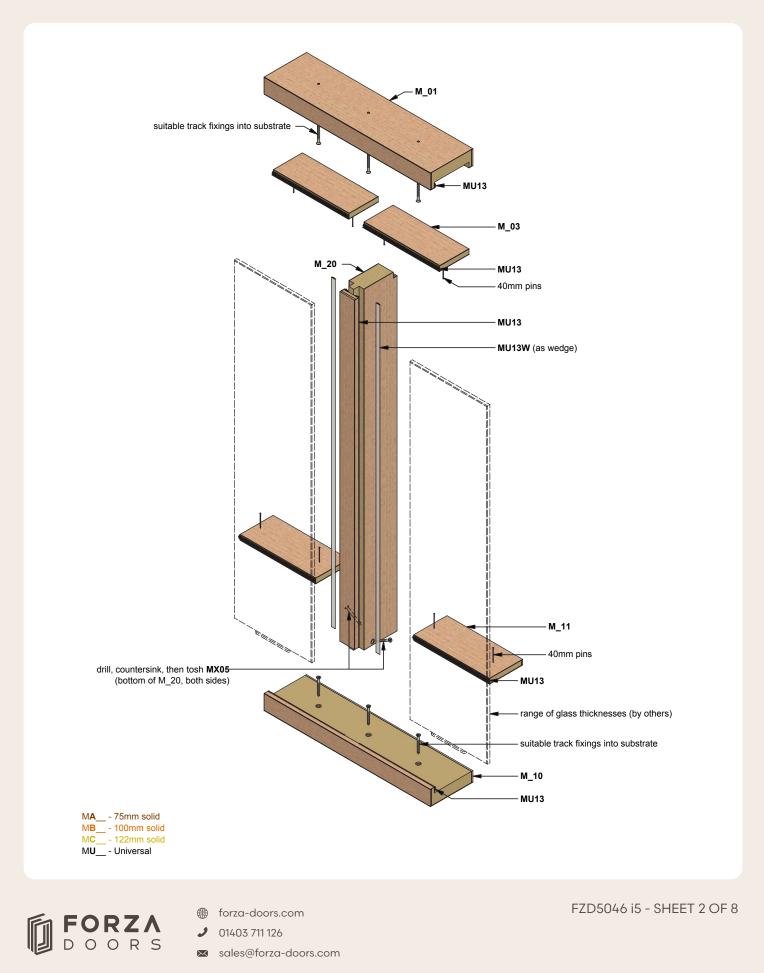

### **IMOLA MULLION GUIDE**



Abutment and Joint (1:3)

FORZA DOORS



forza-doors.com
01403 711 126
sales@forza-doors.com

FZD5046 i5 - SHEET 1 OF 8

# MULLION - SINGLE GLAZED OFFSET



### MULLION GUIDE MULLION - SINGLE GLAZED CENTRAL



### MULLION GUIDE MULLION - DOUBLE GLAZED



# MULLION - POST NOTCH



# **MULLION GUIDE BLINDS MULLION - DOUBLE GLAZED**





 $\times$ 

sales@forza-doors.com

FZD5046 i5 - SHEET 6 OF 8

# MULLION GUIDE BLINDS MULLION - DOUBLE OFFSET



# MULLION GUIDE BLINDS MULLION - DOUBLE OFFSET



Note, hole dimensions may vary for different blind manufactures, so check their recommended hole dimensions before drilled the trim and post.

- forza-doors.com
- 01403 711 126
- ≤ sales@forza-doors.com

FZD5046 i5 - SHEET 8 OF 8