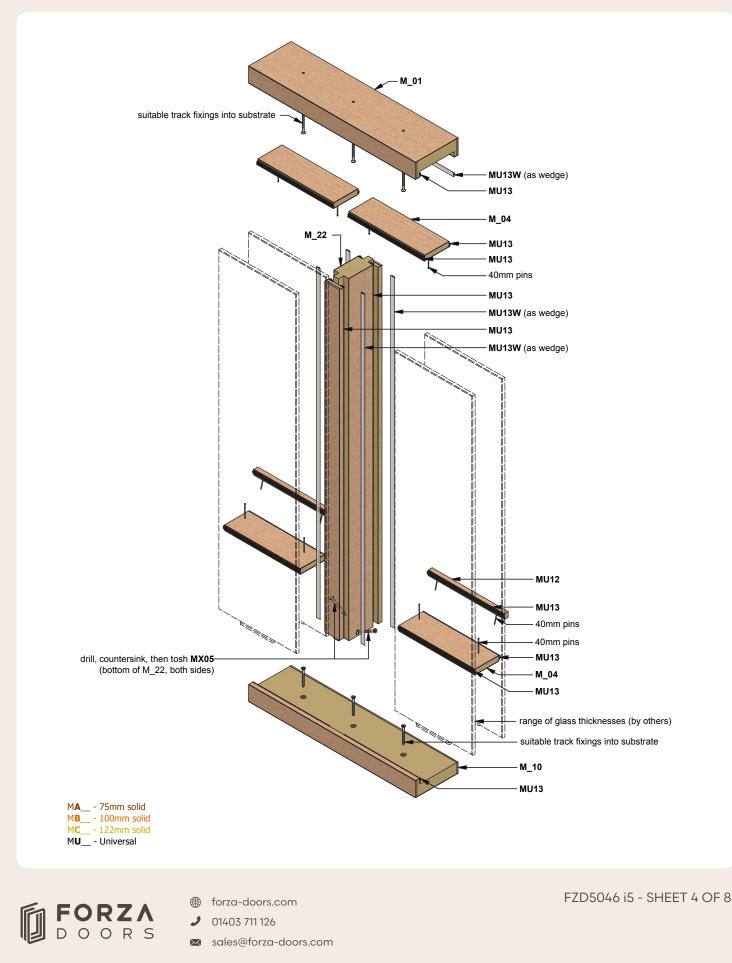

### **IMOLA MULLION GUIDE**



Abutment and Joint (1:3)

FORZA DOORS



forza-doors.com
01403 711 126
sales@forza-doors.com

FZD5046 i5 - SHEET 1 OF 8

# MULLION - SINGLE GLAZED OFFSET



### MULLION GUIDE MULLION - SINGLE GLAZED CENTRAL



### MULLION GUIDE MULLION - DOUBLE GLAZED



# MULLION - POST NOTCH



# **MULLION GUIDE BLINDS MULLION - DOUBLE GLAZED**





 $\times$ 

sales@forza-doors.com

FZD5046 i5 - SHEET 6 OF 8

# MULLION GUIDE BLINDS MULLION - DOUBLE OFFSET



# MULLION GUIDE BLINDS MULLION - DOUBLE OFFSET



Note, hole dimensions may vary for different blind manufactures, so check their recommended hole dimensions before drilled the trim and post.

- forza-doors.com
- 01403 711 126
- ≤ sales@forza-doors.com

FZD5046 i5 - SHEET 8 OF 8