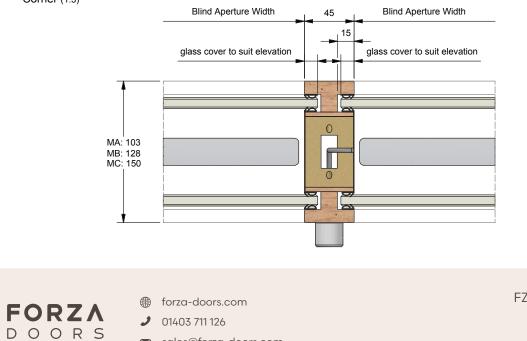

# **MULLION GUIDE BLINDS MULLION - DOUBLE GLAZED**

 $\times$ 

sales@forza-doors.com

FZD5046 i5 - SHEET 6 OF 8