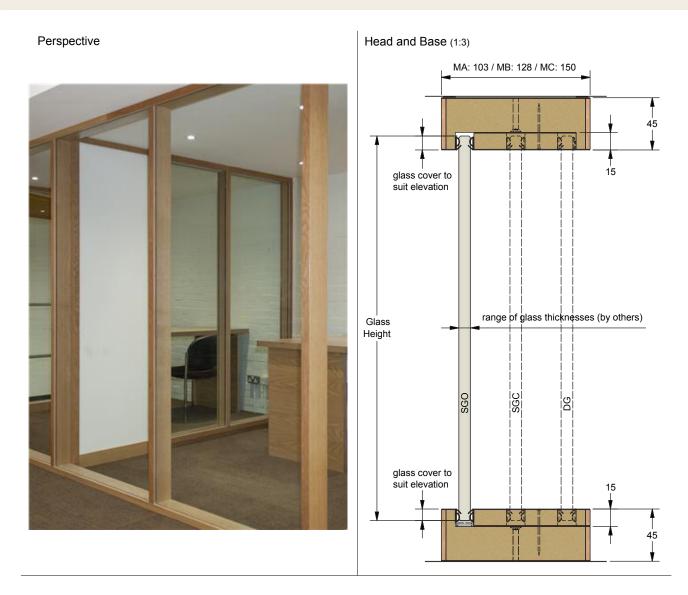

### **IMOLA MULLION GUIDE**

Abutment and Joint (1:3)

FORZA DOORS

forza-doors.com
01403 711 126
sales@forza-doors.com

FZD5046 i5 - SHEET 1 OF 8

# MULLION - SINGLE GLAZED OFFSET

### MULLION GUIDE MULLION - SINGLE GLAZED CENTRAL

### MULLION GUIDE MULLION - DOUBLE GLAZED