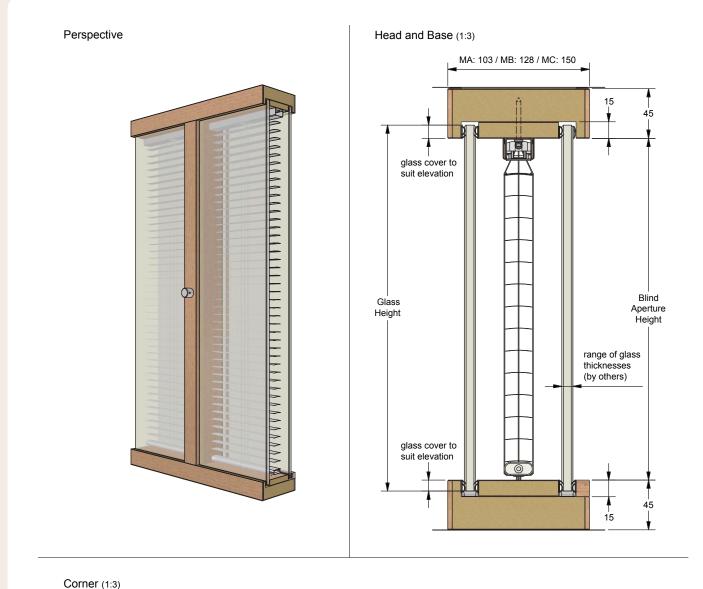

# **MULLION GUIDE BLINDS MULLION - DOUBLE GLAZED**

 $\times$ 

sales@forza-doors.com

FZD5046 i5 - SHEET 6 OF 8