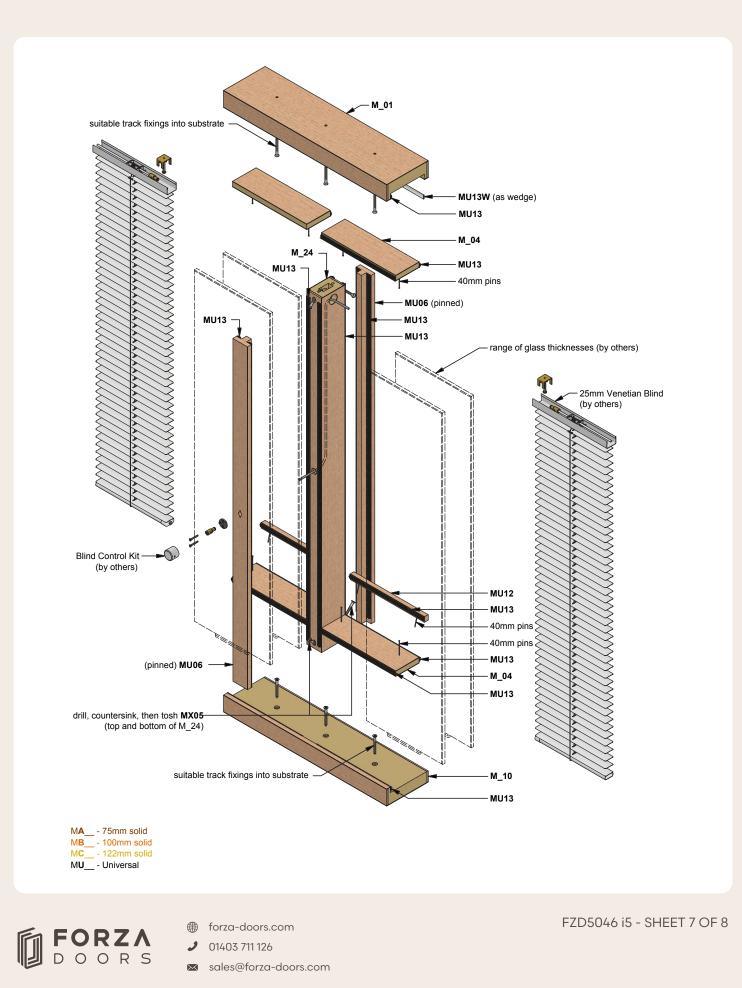

### **IMOLA MULLION GUIDE**



Abutment and Joint (1:3)

FORZA DOORS



forza-doors.com
01403 711 126
sales@forza-doors.com

FZD5046 i5 - SHEET 1 OF 8

# MULLION - SINGLE GLAZED OFFSET



### MULLION GUIDE MULLION - SINGLE GLAZED CENTRAL



### MULLION GUIDE MULLION - DOUBLE GLAZED



# MULLION - POST NOTCH



# **MULLION GUIDE BLINDS MULLION - DOUBLE GLAZED**





 $\times$ 

sales@forza-doors.com

FZD5046 i5 - SHEET 6 OF 8

# MULLION GUIDE BLINDS MULLION - DOUBLE OFFSET



# MULLION GUIDE BLINDS MULLION - DOUBLE OFFSET



Note, hole dimensions may vary for different blind manufactures, so check their recommended hole dimensions before drilled the trim and post.

- forza-doors.com
- 01403 711 126
- ≤ sales@forza-doors.com

FZD5046 i5 - SHEET 8 OF 8