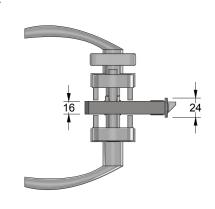

# ASSA ABLOY EL 560/561/562/563 FD30 ELECTRIC SOLENOID LOCK

**Exploded View** 

\*Lock Details For Illustrative Purpose Only.

## Specification

Door: Timber Particle Board 44 & 54mm FCE; FCS; FCH

1mm thick MAP intumescent Protection to all faces of latch body & rear of forends & strike.

ASSA ABLOY EL 560/561/562/563

FD30 Electric Solenoid Lock