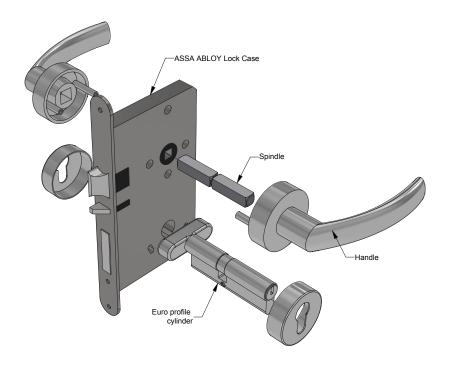

# ASSA ABLOY EL 560/561/562/563 FD30 ELECTRIC SOLENOID LOCK

**Exploded View** 

\*Lock Details For Illustrative Purpose Only.