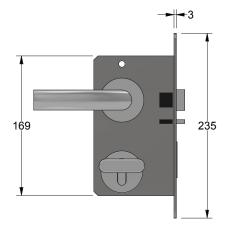

#### Plan

# Front

### Specification

Door: Timber Particle Board 44 & 54mm FCE; FCS; FCH

1mm thick MAP intumescent Protection to all faces of latch body & rear of forends & strike.

Title ASSA ABLOY EL 560/561/562/563

Code FD30 Electric Solenoid Lock