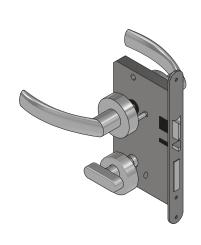

### Isometric

### Specification

Door: Timber Particle Board 44 & 54mm FCE; FCS; FCH

1mm thick MAP intumescent Protection to all faces of latch body & rear of forends & strike.

Title ASSA ABLOY EL 560/561/562/563

Code FD30 Electric Solenoid Lock