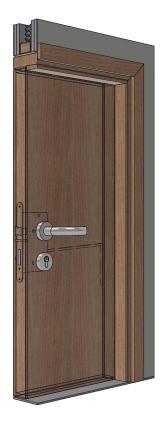

# Perspective

### Specification

Door: Timber Particle Board 44 & 54mm FCE; FCS; FCH

1mm thick MAP intumescent Protection to all faces of latch body & rear of forends & strike.

Title ASSA ABLOY EL 560/561/562/563

Code FD30 Electric Solenoid Lock