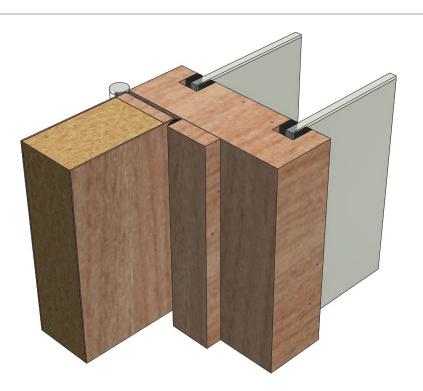

## 2-Part Timber Doorframe DG

## DFT1222PDG

## Isometric



NFR

## Dimensions



| <ul> <li>FORZA<br/>DOORS</li> <li>forza-doors.com</li> <li>01403 711 126</li> </ul> | TITLE<br>CODE<br>SHEET<br>DATE<br>ISSUE | 2-Part Timber Doorframe<br>DG<br>DFT1222PDG NFR<br>1 of 1<br>23/04/2019<br>2 | DOOR<br>LINER<br>STOP/ARCHITRAVE | Timber Particle Board<br>Solid Timber<br>Solid Timber<br>10x5mm Closed Cell Foam |
|-------------------------------------------------------------------------------------|-----------------------------------------|------------------------------------------------------------------------------|----------------------------------|----------------------------------------------------------------------------------|
| 01403711120                                                                         | ISSUE