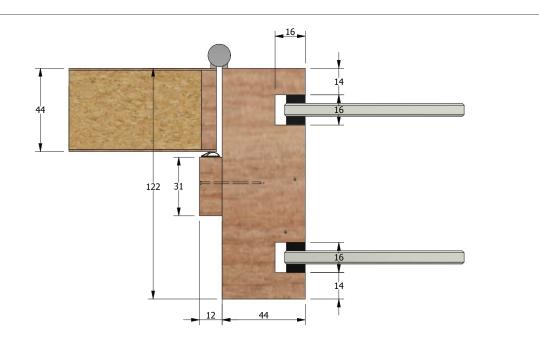

## Dimensions

| <ul> <li>FORZA<br/>DOORS</li> <li>forza-doors.com</li> <li>01403 711 126</li> </ul> | TITLE<br>CODE<br>SHEET<br>DATE<br>ISSUE | 2-Part Timber Doorframe<br>DG<br>DFT1222PDG NFR<br>1 of 1<br>23/04/2019<br>2 | DOOR<br>LINER<br>STOP/ARCHITRAVE | Timber Particle Board<br>Solid Timber<br>Solid Timber<br>10x5mm Closed Cell Foam |
|-------------------------------------------------------------------------------------|-----------------------------------------|------------------------------------------------------------------------------|----------------------------------|----------------------------------------------------------------------------------|
| 01403711120                                                                         | ISSUE                                   | 2                                                                            |                                  |                                                                                  |
| 🛛 info@forza-doors.com                                                              | DWG No.                                 | FZD0145                                                                      |                                  |                                                                                  |