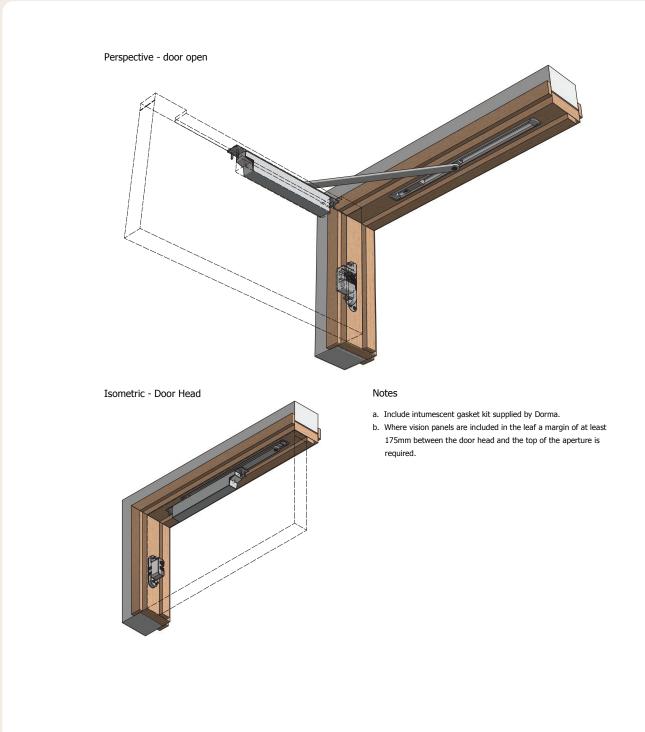

# Concealed Dorma ITS96 2-4 Closer

**FD60** 

### 4-Part Timber Doorframe - DFT1044P

| FORZA<br>DOORS                  | TITLE   | Concealed Dorma ITS96<br>2-4 Closer | FIRE RATING<br>CORE TYPE | FD60<br>54mm FCS  |
|---------------------------------|---------|-------------------------------------|--------------------------|-------------------|
| DOORS                           | CODE    |                                     | FRAME TYPE               | Timber - DFT1044P |
| -                               | SHEET   | 1 of 3                              |                          |                   |
| forza-doors.com                 | DATE    | 26/08/2014                          |                          |                   |
| <ul><li>01403 711 126</li></ul> | ISSUE   | 1                                   |                          |                   |
| 🛛 info@forza-doors.com          | DWG No. | FZD0691                             |                          |                   |

Copyright @ 2009 - 2025 Forza Doors Ltd, All rights reserved. Copyright of this drawing belongs to Forza Doors Ltd. Neither the whole drawing nor part thereof may be reproduced without the prior permission in writing of Forza Doors Ltd.