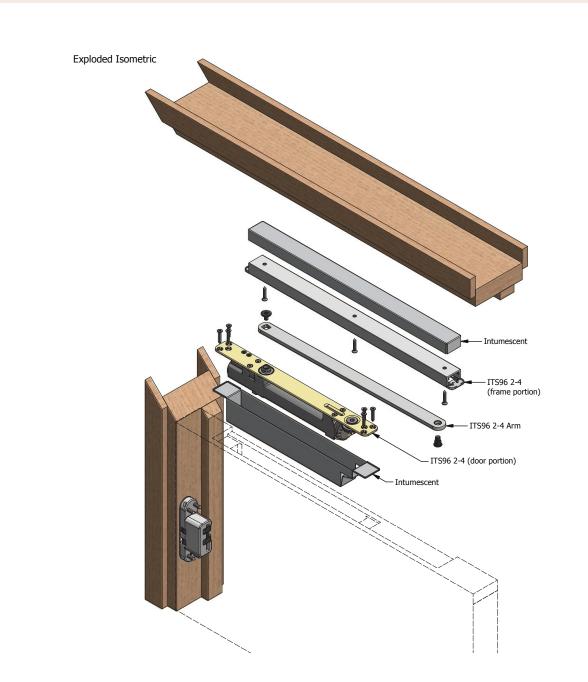

# Concealed Dorma ITS96 2-4 Closer

**FD60** 

#### 4-Part Timber Doorframe - DFT1044P

| <b>FORZA</b><br>DOORS | TITLE   | Concealed Dorma ITS96<br>2-4 Closer | FIRE RATING<br>CORE TYPE | FD60<br>54mm FCS  |
|-----------------------|---------|-------------------------------------|--------------------------|-------------------|
| DOORS                 | CODE    |                                     | FRAME TYPE               | Timber - DFT1044P |
|                       | SHEET   | 3 of 3                              |                          |                   |
| forza-doors.com       | DATE    | 26/08/2014                          |                          |                   |
| 01403 711 126         | ISSUE   | 1                                   |                          |                   |
| info@forza-doors.com  | DWG No. | FZD0691                             |                          |                   |

Copyright @ 2009 - 2025 Forza Doors Ltd, All rights reserved. Copyright of this drawing belongs to Forza Doors Ltd. Neither the whole drawing nor part thereof may be reproduced without the prior permission in writing of Forza Doors Ltd.