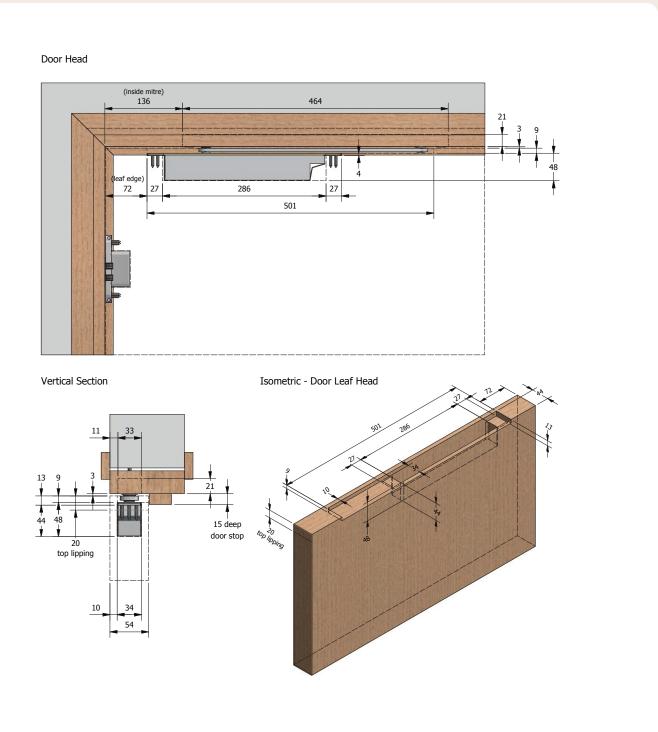

# **Concealed Dorma ITS96 2-4 Closer**

#### 4-Part Timber Doorframe - DFT1044P

**FD60** 

|                                 | TITLE   | Concealed Dorma ITS96 | FIRE RATING | FD60              |
|---------------------------------|---------|-----------------------|-------------|-------------------|
|                                 |         | 2-4 Closer            | CORE TYPE   | 54mm FCS          |
| DOORS                           | CODE    |                       | FRAME TYPE  | Timber - DFT1044P |
|                                 | SHEET   | 2 of 3                |             |                   |
| forza-doors.com                 | DATE    | 26/08/2014            |             |                   |
| <ul><li>01403 711 126</li></ul> | ISSUE   | 1                     |             |                   |
| info@forza-doors.com            | DWG No. | FZD0691               |             |                   |

Copyright @ 2009 - 2025 Forza Doors Ltd, All rights reserved. Copyright of this drawing belongs to Forza Doors Ltd. Neither the whole drawing nor part thereof may be reproduced without the prior permission in writing of Forza Doors Ltd.