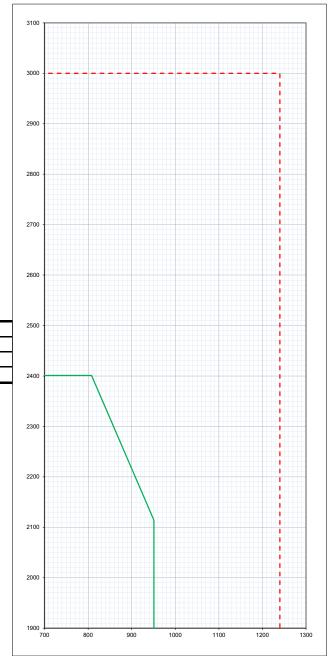

\*FCH30 Intumescent seals must be 20x6mm rather than 20x4mm

Forza maximum manufacturing leaf size indicated by red dashed line 3000mm high x 1240mm wide

The Leaf size of each Forza core shown on this graph is calculated from an evaluation of British Standard 476: Part 22: 1987 fire resistance test evidence reference in KFSC (IFC). Field of Application report.

| Forza  | Leaf Size |            |       |            | Vision Panel Size Limit |        |       |            |      |         |
|--------|-----------|------------|-------|------------|-------------------------|--------|-------|------------|------|---------|
| Core   |           |            |       |            | Max Max                 |        | Max   | Min Margin |      |         |
|        | Max       | Associated | Max   | Associated | combined                | Height | Width | Head       | From | Between |
|        | height    | width      | width | height     | Area m <sup>2</sup>     | mm     | mm    | and        | Base | VP's    |
|        |           |            |       |            |                         |        |       | Style      |      |         |
|        |           |            |       |            |                         |        |       |            |      |         |
|        |           |            |       |            |                         |        |       |            |      |         |
| FCH30* | 2401      | 808        | 951   | 2114       | 1.30                    | 2020   | 705   | 150        | 200  | 150     |
|        |           |            |       |            |                         |        |       |            |      |         |
|        |           |            |       |            |                         |        |       |            |      |         |