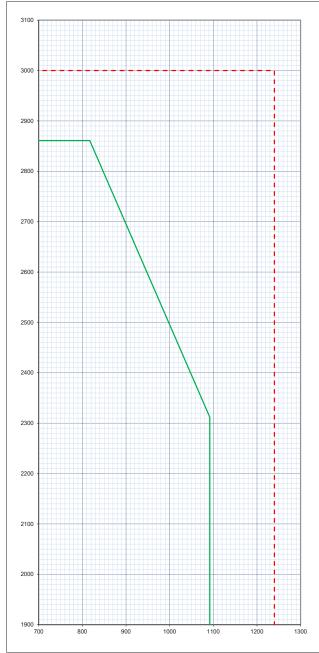

## FD120 ENVELOPE OF APPROVED FCH DOOR LEAF SIZE IN A FLUSH TIMBER FRAME

Latched Single Acting Single Leaf without Overpanel

VP options shown as:

St - Steel beads with 5mm Firelite

## Forza maximum manufacturing leaf size indicated by red dashed line 3000mm high x 1240mm wide

The Leaf size of each Forza core shown on this graph is calculated from an evaluation of British Standard 476: Part 22: 1987 fire resistance test evidence reference in KFSC (IFC). Field of Application report.

| Forza     | Leaf Size |            |       |            | Vision Panel Size Limit |        |       |              |      |         |
|-----------|-----------|------------|-------|------------|-------------------------|--------|-------|--------------|------|---------|
| Core      |           |            |       |            | Max                     | Max    | Max   | Min Margin   |      |         |
|           | Max       | Associated | Max   | Associated | combined                | Height | Width | Head         | From | Between |
|           | height    | width      | width | height     | Area m <sup>2</sup>     | mm     | mm    | and<br>Style | Base | VP's    |
| FCH120 St | 2861      | 817        | 1092  | 2312       | 0.30                    | 931    | 300   | 200          | 250  | 200     |
|           |           |            |       |            |                         |        |       |              |      |         |
|           |           |            |       |            |                         |        |       |              |      |         |
|           |           |            |       |            |                         |        |       |              |      |         |
|           |           |            |       |            |                         |        |       |              |      |         |