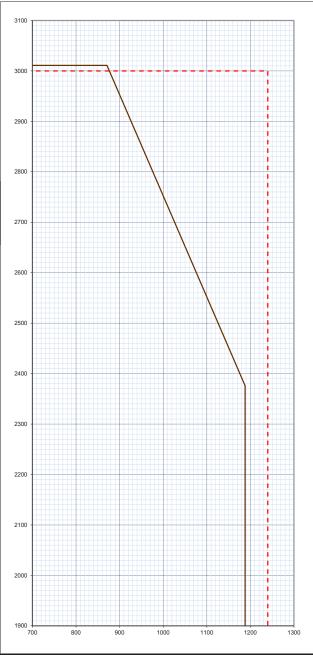

## Forza maximum manufacturing leaf size indicated by red dashed line 3000mm high x 1240mm wide

The Leaf size of each Forza core shown on this graph is calculated from an evaluation of British Standard 476: Part 22: 1987 fire resistance test evidence reference in KFSC (IFC). Field of Application report.

| Forza     | Leaf Size |            |       |            | Vision Panel Size Limit |        |       |            |      |         |
|-----------|-----------|------------|-------|------------|-------------------------|--------|-------|------------|------|---------|
| Core      |           |            |       |            | Max                     | Max    | Max   | Min Margin |      |         |
|           | Max       | Associated | Max   | Associated | combined                | Height | Width | Head       | From | Between |
|           | height    | width      | width | height     | Area m <sup>2</sup>     | mm     | mm    | and        | Base | VP's    |
|           |           |            |       |            |                         |        |       | Style      |      |         |
| F/S 54/59 | 3011      | 871        | 1188  | 2376       | 0.23                    | 506    | 460   | 250/200    | 250  | 100     |
|           |           |            |       |            | 0.23                    | 460    | 506   | 250/200    | 250  | 100     |
|           |           |            |       |            |                         |        |       |            |      |         |
|           |           |            |       |            |                         |        |       |            |      |         |
|           |           |            |       |            |                         |        |       |            |      |         |