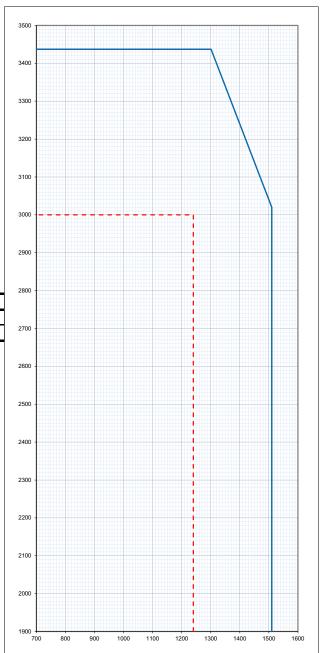

| Forza maximum manufacturing leaf size indicated by red dashed line |  |  |  |  |  |  |  |  |
|--------------------------------------------------------------------|--|--|--|--|--|--|--|--|
| 3000mm high x 1240mm wide                                          |  |  |  |  |  |  |  |  |
|                                                                    |  |  |  |  |  |  |  |  |

The Leaf size of each Forza core shown on this graph is calculated from an evaluation of British Standard 476: Part 22: 1987 fire resistance test evidence reference in KFSC (IFC). Field of Application report.

| Forza Leaf Size |        |            |       |            | Vision Panel Size Limit |        |       |            |      |         |
|-----------------|--------|------------|-------|------------|-------------------------|--------|-------|------------|------|---------|
| Core            |        |            |       |            | Max                     |        | Max   | Min Margin |      |         |
|                 | Max    | Associated | Max   | Associated | combined                | Height | Width | Head       | From | Between |
|                 | height | width      | width | height     | Area m <sup>2</sup>     | mm     | mm    | and        | Base | VP's    |
|                 |        |            |       |            |                         |        |       | Style      |      |         |
| FCW90 St        | 3437   | 1301       | 1510  | 3020       | 0.10                    | 300    | 300   | 200        | 200  | 100     |
| FCW90 Tb        | 3437   | 1301       | 1510  | 3020       | 0.35                    | 1444   | 245   | 160        | 466  | 100     |
|                 |        |            |       |            |                         |        |       |            |      |         |
|                 |        |            |       |            |                         |        |       |            |      |         |
|                 |        |            |       |            |                         |        |       |            |      |         |