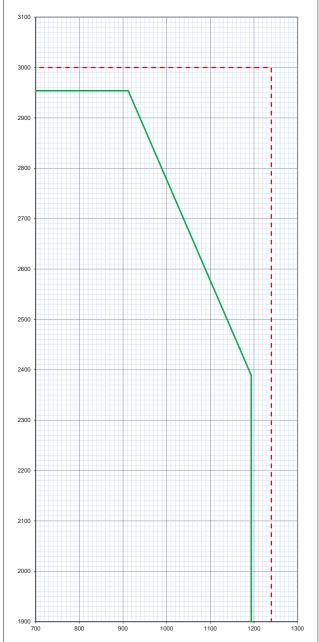

## Forza maximum manufacturing leaf size indicated by red dashed line 3000mm high x 1240mm wide

The Leaf size of each Forza core shown on this graph is calculated from an evaluation of British Standard 476: Part 22: 1987 fire resistance test evidence reference in KFSC (IFC).

Field of Application report.

| Forza     | Leaf Size |            |       |            | Vision Panel Size Limit |        |       |            |      |         |
|-----------|-----------|------------|-------|------------|-------------------------|--------|-------|------------|------|---------|
| Core      |           |            |       |            | Max                     | Max    | Max   | Min Margin |      |         |
|           | Max       | Associated | Max   | Associated | combined                | Height | Width | Head       | From | Between |
|           | height    | width      | width | height     | Area m <sup>2</sup>     | mm     | mm    | and        | Base | VP's    |
|           |           |            |       |            |                         |        |       | Style      |      |         |
| FCH90 St  | 2954      | 912        | 1194  | 2389       | 0.28                    | 978    | 293   | 150        | 200  | 200     |
| FCH90 Tb1 | 2954      | 912        | 1194  | 2389       | 0.53                    | 714    | 549   | 150        | 200  | 200     |
| FCH90 Tb2 | 2954      | 912        | 1194  | 2389       | 0.31                    | 981    | 437   | 150        | 200  | 200     |
|           |           |            |       |            |                         |        |       |            |      |         |
|           |           |            |       |            |                         |        | ·     |            |      |         |