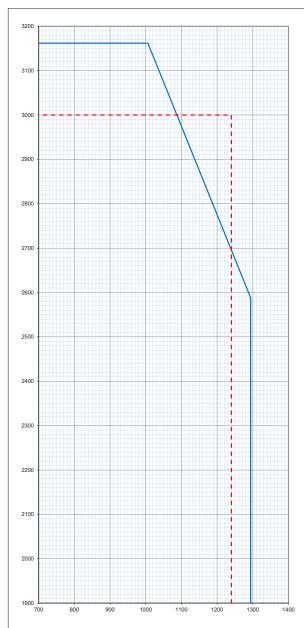

## FD120 ENVELOPE OF APPROVED FCW DOOR LEAF SIZE IN A FLUSH **COMPOSITE FRAME**

Unlatched Single Acting Single Leaf with Transom Overpanel ULSASD - o/p

VP options shown as:

St - Steel beads with 5mm Firelite

Forza maximum overpanel high = 1000mm

## Forza maximum manufacturing leaf size indicated by red dashed line 3000mm high x 1240mm wide

The Leaf size of each Forza core shown on this graph is calculated from an evaluation of British Standard 476: Part 22: 1987 fire resistance test evidence reference in KFSC (IFC). Field of Application report.

| Forza     | Leaf Size |            |       |            | Vision Panel Size Limit |        |       |            |      |         |
|-----------|-----------|------------|-------|------------|-------------------------|--------|-------|------------|------|---------|
| Core      |           |            |       |            | Max                     | Max    | Max   | Min Margin |      |         |
|           | Max       | Associated | Max   | Associated | combined                | Height | Width | Head       | From | Between |
|           | height    | width      | width | height     | Area m <sup>2</sup>     | mm     | mm    | and        | Base | VP's    |
|           |           |            |       |            |                         |        |       | Style      |      |         |
| FCW120 St | 3162      | 1006       | 1294  | 2588       | 0.10                    | 300    | 300   | 200        | 200  | 100     |
|           |           |            |       |            |                         |        |       |            |      |         |
|           |           |            |       |            |                         |        |       |            |      |         |
|           |           |            |       |            |                         |        |       |            |      |         |
|           |           |            |       |            |                         |        |       |            |      |         |