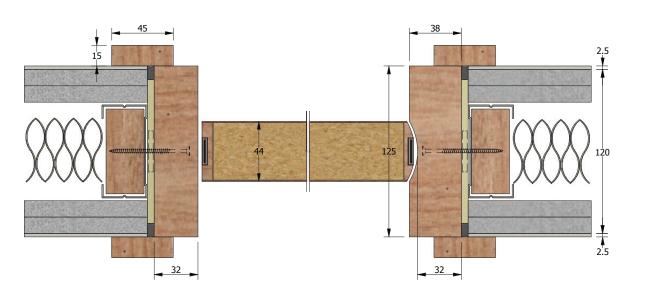

## Dimensions

| FORZA<br>DOORS                                             | TITLE         | Timber Double-Action<br>Doorframe | DOOR<br>LINER   | Timber Particle Board<br>Solid Timber |
|------------------------------------------------------------|---------------|-----------------------------------|-----------------|---------------------------------------|
| DOORS                                                      | CODE          | DFT1253PD FD30                    | STOP/ARCHITRAVE | Solid Timber                          |
| <ul> <li>forza-doors.com</li> <li>01403 711 126</li> </ul> | SHEET<br>DATE | 1 of 1<br>03/12/2018              |                 | Mineral Wool<br>Intumescent Mastic    |
|                                                            | ISSUE         | 2                                 |                 | Fixing Packer                         |
| 🐱 info@forza-doors.com                                     | DWG No.       | FZD0172                           |                 | 20x4mm Intumescent                    |