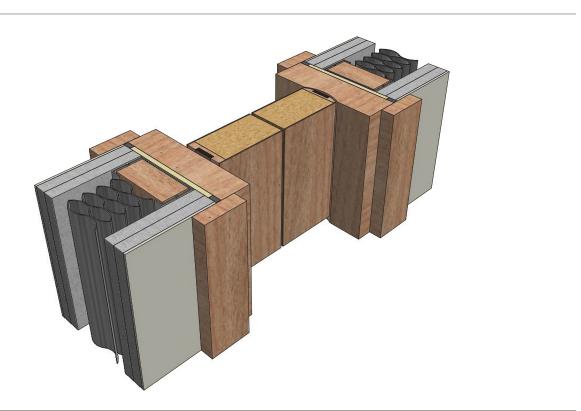

## Timber Double-Action Doorframe

## DFT1253PD

## Isometric



FD30

## Dimensions



| FORZA<br>DOORS                                             | TITLE         | Timber Double-Action<br>Doorframe | DOOR<br>LINER   | Timber Particle Board<br>Solid Timber |
|------------------------------------------------------------|---------------|-----------------------------------|-----------------|---------------------------------------|
| DOORS                                                      | CODE          | DFT1253PD FD30                    | STOP/ARCHITRAVE | Solid Timber                          |
| <ul> <li>forza-doors.com</li> <li>01403 711 126</li> </ul> | SHEET<br>DATE | 1 of 1<br>03/12/2018              |                 | Mineral Wool<br>Intumescent Mastic    |
|                                                            | ISSUE         | 2