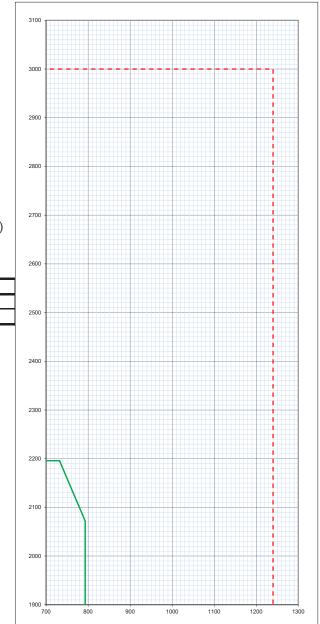

Forza maximum manufacturing leaf size indicated by red dashed line 3000mm high x 1240mm wide

The Leaf size of each Forza core shown on this graph is calculated from an evaluation of British Standard 476: Part 22: 1987 fire resistance test evidence reference in KFSC (IFC). Field of Application report.

| Forza     | Leaf Size |            |       |            | Vision Panel Size Limit |        |       |            |      |         |  |
|-----------|-----------|------------|-------|------------|-------------------------|--------|-------|------------|------|---------|--|
| Core      |           |            |       |            | Max                     | Max    | Max   | Min Margin |      | in      |  |
|           | Max       | Associated | Max   | Associated | combined                | Height | Width | Head       | From | Between |  |
|           | height    | width      | width | height     | Area m <sup>2</sup>     | mm     | mm    | and        | Base | VP's    |  |
|           |           |            |       | -          |                         |        |       | Style      |      |         |  |
| FCH90 St  | 2196      | 732        | 793   | 2072       | 0.28                    | 978    | 293   | 150        | 200  | 200     |  |
| FCH90 Tb1 | 2196      | 732        | 793   | 2072       | 0.53                    | 714    | 549   | 150        | 200  | 200     |  |
| FCH90 Tb2 | 2196      | 732        | 793   | 2072       | 0.31                    | 981    | 437   | 150        | 200  | 200     |  |
|           |           |            |       |            |                         |        |       |            |      |         |  |
|           |           |            |       |            |                         |        |       |            |      |         |  |