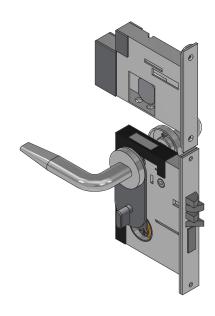

#### Isometric

#### Specification

Door: min: 54mm Timber Particle Board

1mm thick MAP intumescent Protection to both faces of latch body, card reader box & rear of forend & strike.

Title Vingcard Essense V2 - FD30

Code

 Sheet
 1 of 2
 Date
 11/01/2022