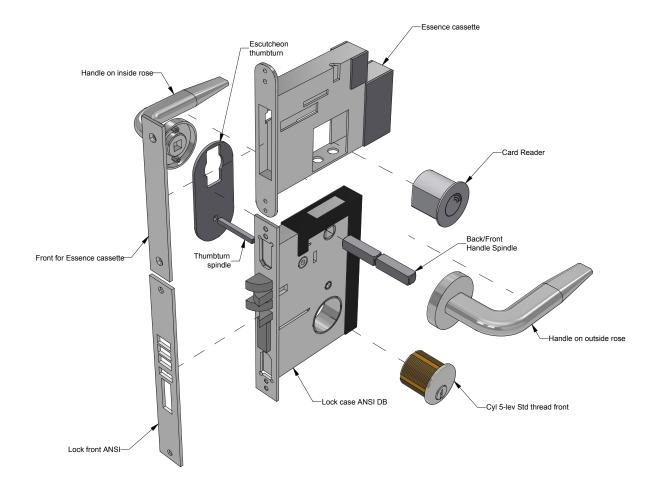

## **VINGCARD ESSENSE V2 - FD30**

#### **Exploded View**

\*Lock Details For Illustrative Purpose Only.

| Specification | n |
|---------------|---|
|---------------|---|

Door: min: 54mm Timber Particle Board

1mm thick MAP intumescent Protection to both faces of latch body, card reader box & rear of forend & strike.

Title Vingcard Essense V2 - FD30

Code

Sheet 2 of 2 Date 11/01/2022 Issue 1 Dwg No FZD5117

forza-doors.com