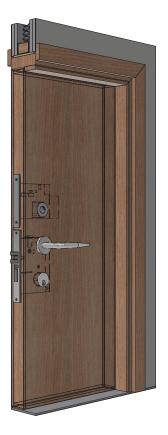

### Perspective

#### Specification

Door: min: 54mm Timber Particle Board

1mm thick MAP intumescent Protection to both faces of latch body, card reader box & rear of forend & strike.

Title Vingcard Essense V2 - FD30

Code

 Sheet
 1 of 2
 Date
 11/01/2022