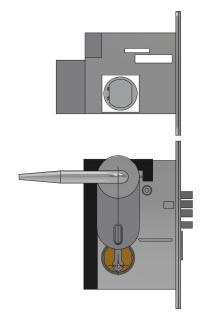

#### Plan

#### Specification

Door: min: 54mm Timber Particle Board

1mm thick MAP intumescent Protection to both faces of latch body, card reader box & rear of forend & strike.

Title Vingcard Essense V2 - FD30

Code

 Sheet
 1 of 2
 Date
 11/01/2022