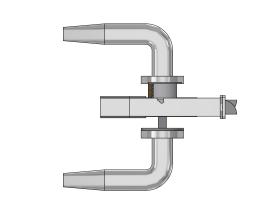

#### **Exploded View**

\*Lock Details For Illustrative Purpose Only.

| Specification | n |
|---------------|---|
|---------------|---|

Door: min: 54mm Timber Particle Board

1mm thick MAP intumescent Protection to both faces of latch body, card reader box & rear of forend & strike.