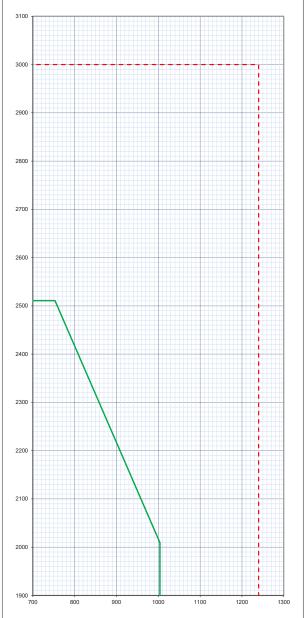

## Forza maximum manufacturing leaf size indicated by red dashed line 3000mm high x 1240mm wide

The Leaf size of each Forza core shown on this graph is calculated from an evaluation of British Standard 476: Part 22: 1987 fire resistance test evidence reference in KFSC (IFC). Field of Application report.

| Forza     | Leaf Size |            |       |            | Vision Panel Size Limit |        |                |       |      |         |
|-----------|-----------|------------|-------|------------|-------------------------|--------|----------------|-------|------|---------|
| Core      |           |            |       |            | Max                     | Max    | Max Min Margin |       | in   |         |
|           | Max       | Associated | Max   | Associated | combined                | Height | Width          | Head  | From | Between |
|           | height    | width      | width | height     | Area m <sup>2</sup>     | mm     | mm             | and   | Base | VP's    |
|           |           |            |       |            |                         |        |                | Style |      |         |
| FCH90 St  | 2511      | 753        | 1004  | 2009       | 0.28                    | 978    | 293            | 150   | 200  | 200     |
| FCH90 Tb1 | 2511      | 753        | 1004  | 2009       | 0.53                    | 714    | 549            | 150   | 200  | 200     |
| FCH90 Tb2 | 2511      | 753        | 1004  | 2009       | 0.31                    | 981    | 437            | 150   | 200  | 200     |
|           |           |            |       |            |                         |        |                |       |      |         |
|           |           |            |       |            |                         |        |                |       |      |         |