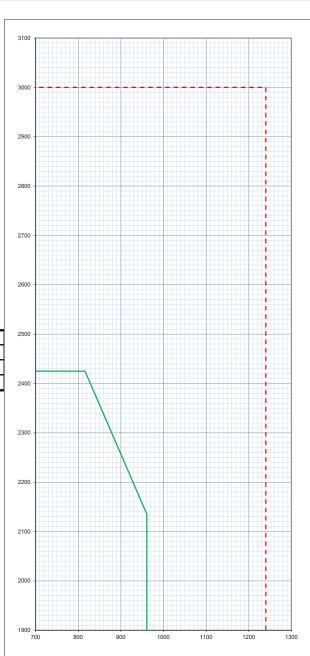

## Forza maximum manufacturing leaf size indicated by red dashed line

3000mm high x 1240mm wide

The Leaf size of each Forza core shown on this graph is calculated from an evaluation of British Standard 476: Part 22: 1987 fire resistance test evidence reference in KFSC (IFC). Field of Application report.

| Forza | Leaf Size |            |       |            | Vision Panel Size Limit |        |       |              |      |         |
|-------|-----------|------------|-------|------------|-------------------------|--------|-------|--------------|------|---------|
| Core  |           |            |       |            | Max                     | Max    | Max   | Min Margin   |      |         |
|       | Max       | Associated | Max   | Associated | combined                | Height | Width | Head         | From | Between |
|       | height    | width      | width | height     | Area m <sup>2</sup>     | mm     | mm    | and<br>Style | Base | VP's    |
|       |           |            |       |            |                         |        |       |              |      |         |
|       |           |            |       |            |                         |        |       |              |      |         |
| FCH30 | 2425      | 816        | 961   | 2135       | 1.30                    | 2020   | 705   | 150          | 200  | 150     |
|       |           |            |       |            |                         |        |       |              |      |         |
|       |           |            |       |            |                         |        |       |              |      |         |