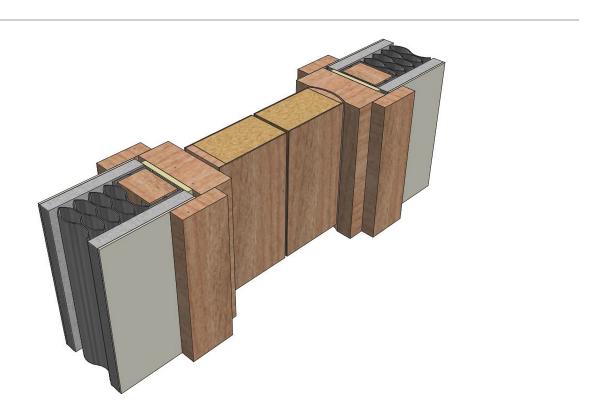

## **Timber Double-Action Doorframe**

DFT793PD

## Isometric

NFR

## Dimensions

| DOORS CODE DFT793PD NFR STOP/ARCHITRAVE So | icle Board<br>blid Timber<br>blid Timber<br>ng Packer |
|--------------------------------------------|-------------------------------------------------------|
|--------------------------------------------|-------------------------------------------------------|