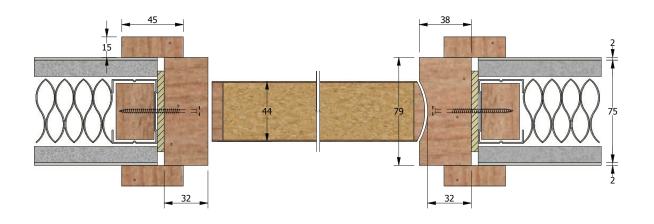

## Dimensions

| DOORS CODE DFT793PD NFR STOP/ARCHITRAVE So | icle Board<br>blid Timber<br>blid Timber<br>ng Packer |
|--------------------------------------------|-------------------------------------------------------|
|--------------------------------------------|-------------------------------------------------------|