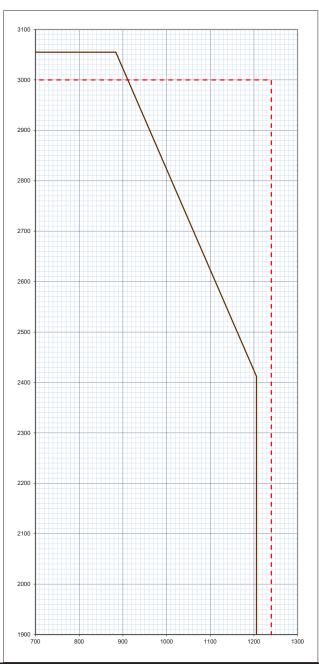

## FD30 ENVELOPE OF APPROVED FIRESOUND DOOR LEAF SIZE IN A SOFTWOOD FRAME (MIN 470KG/M3)

Latched Single Acting Single Leaf without Overpanel

## Firesound 54, Firesound Plus 54 and Firesound 59

## Forza maximum manufacturing leaf size indicated by red dashed line 3000mm high x 1240mm wide

The Leaf size of each Forza core shown on this graph is calculated from an evaluation of British Standard 476: Part 22: 1987 fire resistance test evidence reference in KFSC (IFC). Field of Application report.

| Forza     | Leaf Size |            |       |            | Vision Panel Size Limit |        |       |            |      |         |
|-----------|-----------|------------|-------|------------|-------------------------|--------|-------|------------|------|---------|
| Core      |           |            |       |            | Max                     | Max    | Max   | Min Margin |      |         |
|           | Max       | Associated | Max   | Associated | combined                | Height | Width | Head       | From | Between |
|           | height    | width      | width | height     | Area m <sup>2</sup>     | mm     | mm    | and        | Base | VP's    |
|           |           |            |       |            |                         |        |       | Style      |      |         |
| F/S 54/59 | 3055      | 884        | 1206  | 2412       | 0.23                    | 506    | 460   | 250/200    | 250  | 100     |
|           |           |            |       |            | 0.23                    | 460    | 506   | 250/200    | 250  | 100     |
|           |           |            |       |            |                         |        |       |            |      |         |
|           |           |            |       |            |                         |        |       |            |      |         |
|           |           |            |       |            |                         |        |       |            |      |         |