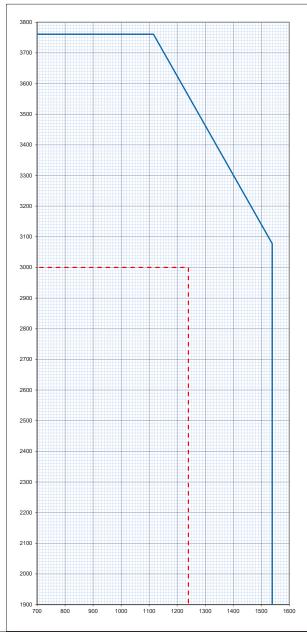

## FD90 ENVELOPE OF APPROVED FCW DOOR LEAF SIZE IN A FLUSH **COMPOSITE FRAME**

Unlatched Single Acting Single Leaf without Overpanel **ULSASD** 

VP options shown as:

St - Steel beads with 5mm Firelite Tb - Timber Beads with 10mm Pyrodur

The Leaf size of each Forza core shown on this graph is calculated from an evaluation of British Standard 476: Part 22: 1987 fire resistance test evidence reference in KFSC (IFC). Field of Application report.

| Forza    | Leaf Size |            |       |            | Vision Panel Size Limit |        |                |       |      |         |
|----------|-----------|------------|-------|------------|-------------------------|--------|----------------|-------|------|---------|
| Core     |           |            |       |            | Max                     | Max    | Max Min Margin |       | in   |         |
|          | Max       | Associated | Max   | Associated | combined                | Height | Width          | Head  | From | Between |
|          | height    | width      | width | height     | Area m <sup>2</sup>     | mm     | mm             | and   | Base | VP's    |
|          |           |            |       |            |                         |        |                | Style |      |         |
| FCW90 St | 3761      | 1115       | 1539  | 3078       | 0.10                    | 300    | 300            | 200   | 200  | 100     |
| FCW90 Tb | 3761      | 1115       | 1539  | 3078       | 0.35                    | 1444   | 245            | 160   | 466  | 100     |
|          |           |            |       |            |                         |        |                |       |      |         |
|          |           |            |       |            |                         |        |                |       |      |         |
|          |           |            |       |            |                         |        |                |       |      |         |