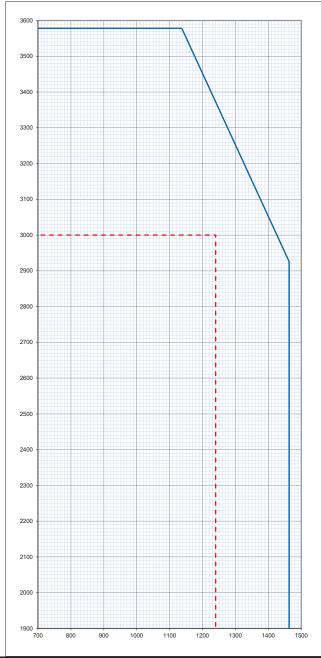

## Forza maximum manufacturing leaf size indicated by red dashed line 3000mm high x 1240mm wide

The Leaf size of each Forza core shown on this graph is calculated from an evaluation of British Standard 476: Part 22: 1987 fire resistance test evidence reference in KFSC (IFC). Field of Application report.

| Forza    | Leaf Size |            |       |            | Vision Panel Size Limit |        |       |            |      |         |
|----------|-----------|------------|-------|------------|-------------------------|--------|-------|------------|------|---------|
| Core     |           |            |       |            | Max                     | Max    | Max   | Min Margin |      |         |
|          | Max       | Associated | Max   | Associated | combined                | Height | Width | Head       | From | Between |
|          | height    | width      | width | height     | Area m <sup>2</sup>     | mm     | mm    | and        | Base | VP's    |
|          |           |            |       |            |                         |        |       | Style      |      |         |
| FCW90 St | 3578      | 1137       | 1463  | 2926       | 0.10                    | 300    | 300   | 200        | 200  | 100     |
| FCW90 Tb | 3578      | 1137       | 1463  | 2926       | 0.35                    | 1444   | 245   | 160        | 466  | 100     |
|          |           |            |       |            |                         |        |       |            |      |         |
|          |           |            |       |            |                         |        |       |            |      |         |
|          |           |            |       |            |                         |        |       |            |      |         |