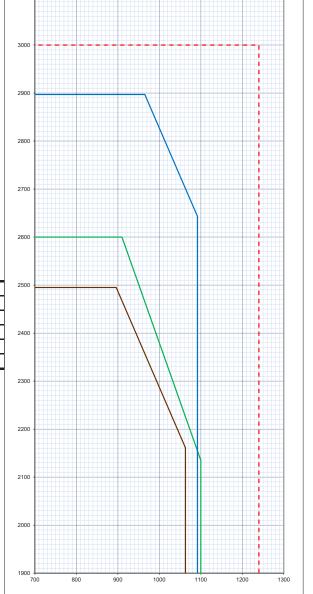

## Forza maximum manufacturing leaf size indicated by red dashed line 3000mm high x 1240mm wide

The Leaf size of each Forza core shown on this graph is calculated from an evaluation of British Standard 476: Part 22: 1987 fire resistance test evidence reference in KFSC (IFC). Field of Application report.

| Forza | Leaf Size |            |       |            | Vision Panel Size Limit |        |       |            |      |         |
|-------|-----------|------------|-------|------------|-------------------------|--------|-------|------------|------|---------|
| Core  |           |            |       |            | Max                     | Max    | Max   | Min Margin |      |         |
|       | Max       | Associated | Max   | Associated | combined                | Height | Width | Head       | From | Between |
|       | height    | width      | width | height     | Area m <sup>2</sup>     | mm     | mm    | and        | Base | VP's    |
|       |           |            |       |            |                         |        |       | Style      |      |         |
| FCE30 | 2495      | 896        | 1063  | 2161       | 1.40                    | 1550   | 980   | 150        | 200  | 150     |
| FCS30 | 2897      | 965        | 1092  | 2643       | 1.30                    | 1840   | 915   | 150        | 200  | 150     |
| FCH30 | 2600      | 910        | 1100  | 2135       | 1.30                    | 2020   | 705   | 150        | 200  | 150     |
|       |           |            |       |            |                         |        |       |            |      |         |
|       |           |            |       |            |                         |        |       |            |      |         |