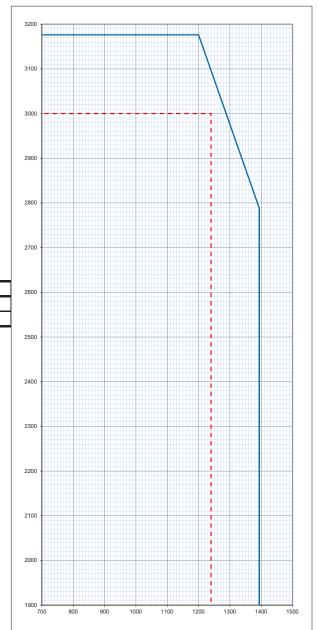

Forza maximum overpanel high = 1000mm

Forza maximum manufacturing leaf size indicated by red dashed line 3000mm high x 1240mm wide

The Leaf size of each Forza core shown on this graph is calculated from an evaluation of British Standard 476: Part 22: 1987 fire resistance test evidence reference in KFSC (IFC).

Field of Application report.

| Forza    | Leaf Size |            |       |            | Vision Panel Size Limit |        |       |            |      |         |  |
|----------|-----------|------------|-------|------------|-------------------------|--------|-------|------------|------|---------|--|
| Core     |           |            |       |            | Max                     | Max    | Max   | Min Margin |      |         |  |
|          | Max       | Associated | Max   | Associated | combined                | Height | Width | Head       | From | Between |  |
|          | height    | width      | width | height     | Area m <sup>2</sup>     | mm     | mm    | and        | Base | VP's    |  |
|          |           |            |       | C C        |                         |        |       | Style      |      |         |  |
| FCW90 St | 3176      | 1200       | 1394  | 2788       | 0.10                    | 300    | 300   | 200        | 200  | 100     |  |
| FCW90 Tb | 3176      | 1200       | 1394  | 2788       | 0.35                    | 1444   | 245   | 160        | 466  | 100     |  |
|          |           |            |       |            |                         |        |       |            |      |         |  |
|          |           |            |       |            |                         |        |       |            |      |         |  |
|          |           |            |       |            |                         |        |       |            |      |         |  |