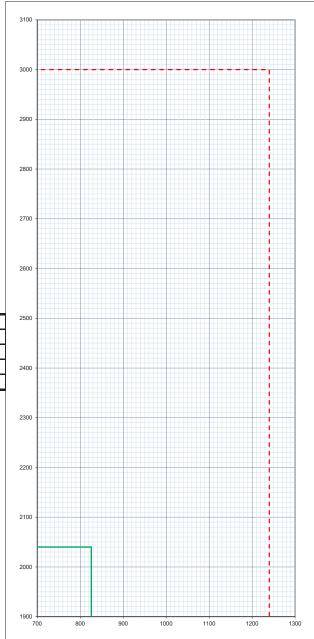

## Forza maximum manufacturing leaf size indicated by red dashed line 3000mm high x 1240mm wide

The Leaf size of each Forza core shown on this graph is calculated from an evaluation of British Standard 476: Part 22: 1987 fire resistance test evidence reference in KFSC (IFC). Field of Application report.

| Forza | Leaf Size |            |       |            | Vision Panel Size Limit |        |       |            |      |         |
|-------|-----------|------------|-------|------------|-------------------------|--------|-------|------------|------|---------|
| Core  |           |            |       |            | Max                     | Max    | Max   | Min Margin |      | in      |
|       | Max       | Associated | Max   | Associated | combined                | Height | Width | Head       | From | Between |
|       | height    | width      | width | height     | Area m <sup>2</sup>     | mm     | mm    | and        | Base | VP's    |
|       |           |            |       | -          |                         |        |       | Style      |      |         |
| FCS60 | 2040      | 826        | 826   | 2040       | 1.15                    | 2000   | 626   | 150        | 200  | 150     |
| FCH60 | 2040      | 826        | 826   | 2040       | 1.06                    | 1700   | 626   | 150        | 200  | 150     |
|       |           |            |       |            |                         |        |       |            |      |         |
|       |           |            |       |            |                         |        |       |            |      |         |
|       |           |            |       |            |                         |        |       |            |      |         |