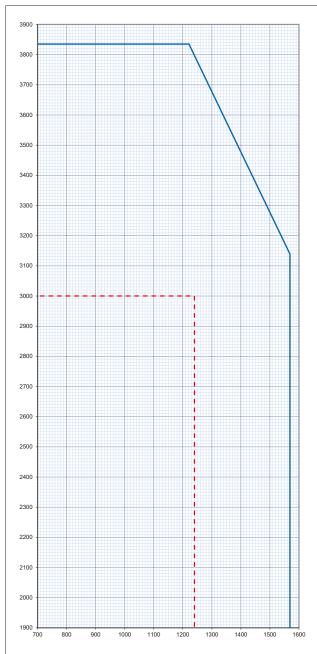

## FD90 ENVELOPE OF APPROVED FCW DOOR LEAF SIZE IN A FLUSH **COMPOSITE FRAME**

Latched Single Acting Single Leaf with Transom Overpanel LSASD - o/p

VP options shown as:

St - Steel beads with 5mm Firelite Tb - Timber Beads with 10mm Pyrodur

Forza maximum overpanel high = 1000mm

## Forza maximum manufacturing leaf size indicated by red dashed line 3000mm high x 1240mm wide

The Leaf size of each Forza core shown on this graph is calculated from an evaluation of British Standard 476: Part 22: 1987 fire resistance test evidence reference in KFSC (IFC). Field of Application report.

| Forza    | Leaf Size |            |       |            | Vision Panel Size Limit |        |       |              |      |         |
|----------|-----------|------------|-------|------------|-------------------------|--------|-------|--------------|------|---------|
| Core     |           |            |       |            | Max                     | Max    | Max   | Min Margin   |      |         |
|          | Max       | Associated | Max   | Associated | combined                | Height | Width | Head         | From | Between |
|          | height    | width      | width | height     | Area m <sup>2</sup>     | mm     | mm    | and<br>Style | Base | VP's    |
|          |           |            |       |            |                         |        |       | _            |      |         |
| FCW90 St | 3835      | 1221       | 1569  | 3139       | 0.10                    | 300    | 300   | 200          | 200  | 100     |
| FCW90 Tb | 3835      | 1221       | 1569  | 3139       | 0.35                    | 1444   | 245   | 160          | 466  | 100     |
|          |           |            |       |            |                         |        |       |              |      |         |
|          |           |            |       |            |                         |        |       |              |      |         |
|          |           |            |       |            |                         | ·      |       |              |      |         |