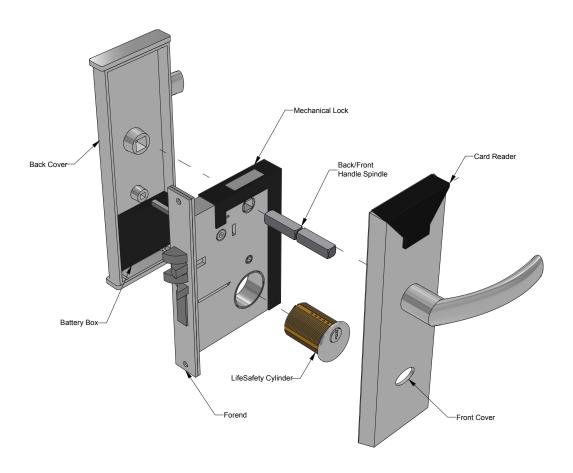

## NSP 613/614 MIFARE - FD30

Isometric



Plan



### Perspective





### Specification

Door: Min. 54mm Timber Particle Board

MAP intumescent Protection to all faces of latch body & rear of forends & strike.

1mm Graphite based intumescent over entire surface of aperture for wired connections

NSP 613/614 Mifare - FD30

Code

Sheet 1 of 2 Date 11/01/2022 Dwg No FZD5120 Issue

FORZA DOORS



forza-doors.com



≥ sales@forza-doors.com

# NSP 613/614 MIFARE - FD30

### **Exploded View**



\*Lock Details For Illustrative Purpose Only.

### Specification

Door: Min. 54mm Timber Particle Board

MAP intumescent Protection to all faces of latch body & rear of forends & strike.

1mm Graphite based intumescent over entire surface of aperture for wired connections

Title NSP 613/614 Mifare - FD30

Code

Date 11/01/2022 Sheet 2 of 2 Dwg No FZD5120 Issue





forza-doors.com