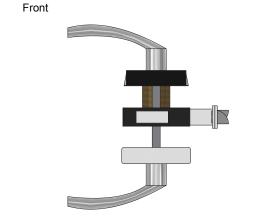

## NSP 613/614 MIFARE - FD30

Isometric



Plan



### Perspective





### Specification

Door: Min. 54mm Timber Particle Board

MAP intumescent Protection to all faces of latch body & rear of forends & strike.

1mm Graphite based intumescent over entire surface of aperture for wired connections

NSP 613/614 Mifare - FD30

Code

Sheet 1 of 2 Date 11/01/2022 Dwg No FZD5120 Issue

FORZA DOORS



forza-doors.com



≥ sales@forza-doors.com

# NSP 613/614 MIFARE - FD30

### **Exploded View**



\*Lock Details For Illustrative Purpose Only.

### Specification

Door: Min. 54mm Timber Particle Board

MAP intumescent Protection to all faces of latch body & rear of forends & strike.

1mm Graphite based intumescent over entire surface of aperture for wired connections

Title NSP 613/614 Mifare - FD30

Code

Date 11/01/2022 Sheet 2 of 2 Dwg No FZD5120 Issue





forza-