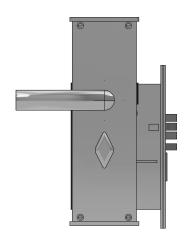

## NSP 613/614 MIFARE - FD30

Isometric

Plan

### Perspective

### Specification

Door: Min. 54mm Timber Particle Board

MAP intumescent Protection to all faces of latch body & rear of forends & strike.

1mm Graphite based intumescent over entire surface of aperture for wired connections