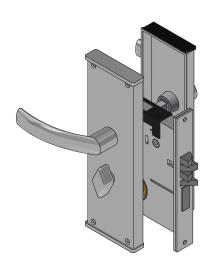

## NSP 613/614 MIFARE - FD30

Isometric

Plan

### Perspective

### Specification

Door: Min. 54mm Timber Particle Board

MAP intumescent Protection to all faces of latch body & rear of forends & strike.

1mm Graphite based intumescent over entire surface of aperture for wired connections