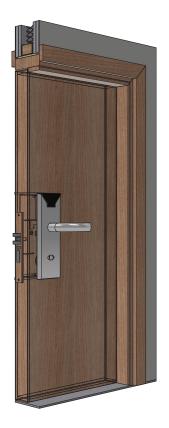

# NSP 613/614 MIFARE - FD30

### Specification

Door: Min. 54mm Timber Particle Board

MAP intumescent Protection to all faces of latch body & rear of forends & strike.

1mm Graphite based intumescent over entire surface of aperture for wired connections