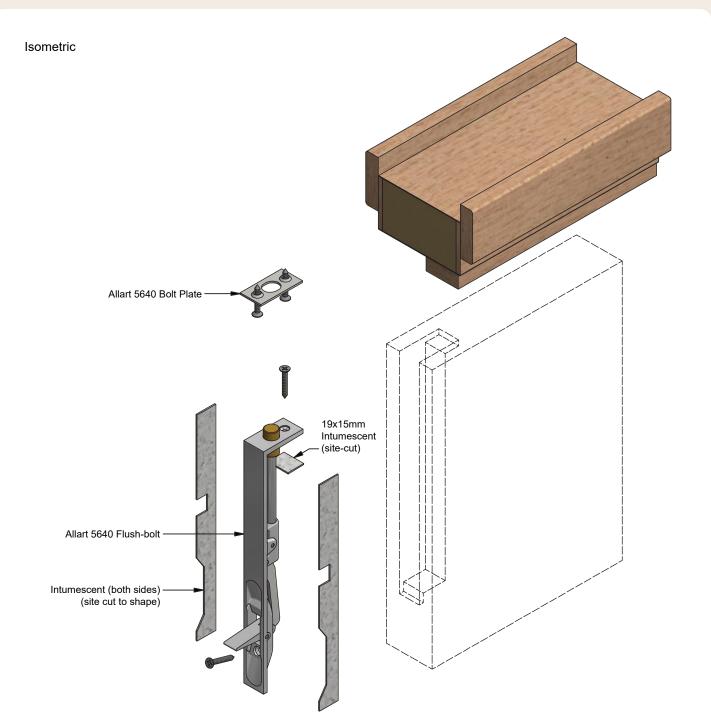

## ALLART FLUSH-BOLT 4-PART MDF DOORFRAME - DFM794P

Note: Flush-bolt at top of leaf shown. This assembly is mirrored at the bottom of the leaf.