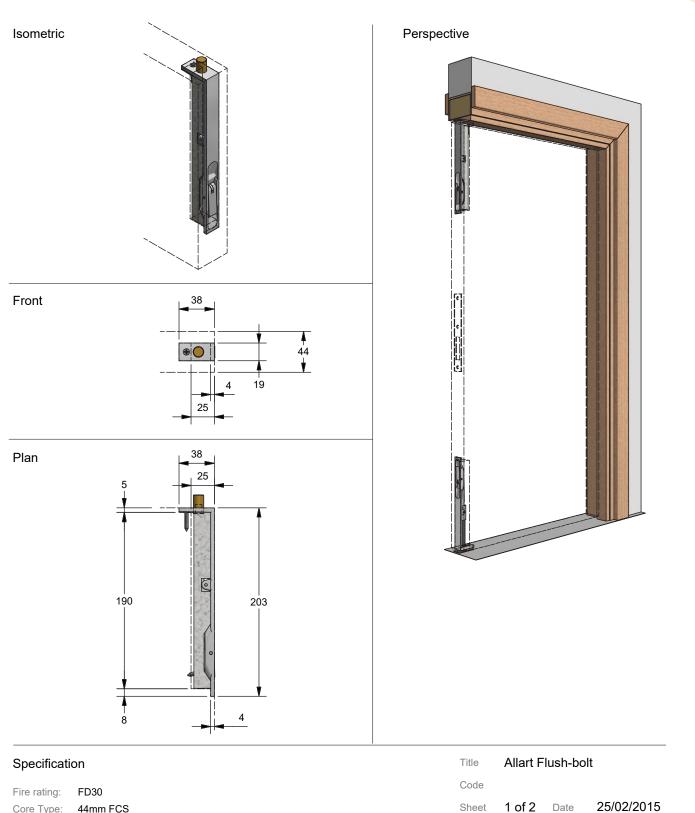

## Specification

Fire rating: FD30 Core Type: 44mm FCS Frame Type: MDF - DFM794P

| Title | Allart Flush-bolt |        |            |
|-------|-------------------|--------|------------|
| Code  |                   |        |            |
| Sheet | 2 of 2            | Date   | 25/02/2015 |
| Issue | 1                 | Dwg No | FZD0757    |