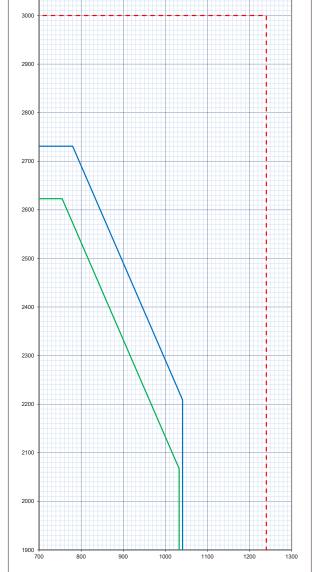

## FD30 ENVELOPE OF APPROVED

## DOOR LEAF SIZE IN A STEEL FRAME

Unlatched Single Acting Single Leaf without Overpanel **ULSASD** 

## Forza maximum manufacturing leaf size indicated by red dashed line 3000mm high x 1240mm wide

The Leaf size of each Forza core shown on this graph is calculated from an evaluation of British Standard 476: Part 22: 1987 fire resistance test evidence reference in KFSC (IFC). Field of Application report.

| Forza | Leaf Size |            |       |            | Vision Panel Size Limit |        |       |            |      |         |
|-------|-----------|------------|-------|------------|-------------------------|--------|-------|------------|------|---------|
| Core  |           |            |       |            | Max                     | Max    | Max   | Min Margin |      |         |
|       | Max       | Associated | Max   | Associated | combined                | Height | Width | Head       | From | Between |
|       | height    | width      | width | height     | Area m <sup>2</sup>     | mm     | mm    | and        | Base | VP's    |
|       |           |            |       |            |                         |        |       | Style      |      |         |
|       |           |            |       |            |                         |        |       |            |      |         |
| FCS30 | 2731      | 780        | 1041  | 2209       | 1.30                    | 1840   | 915   | 150        | 200  | 150     |
| FCH30 | 2623      | 755        | 1033  | 2067       | 1.30                    | 2020   | 705   | 150        | 200  | 150     |
|       |           |            |       |            |                         | ·      |       |            |      |         |
|       |           |            |       |            |                         |        |       |            |      |         |