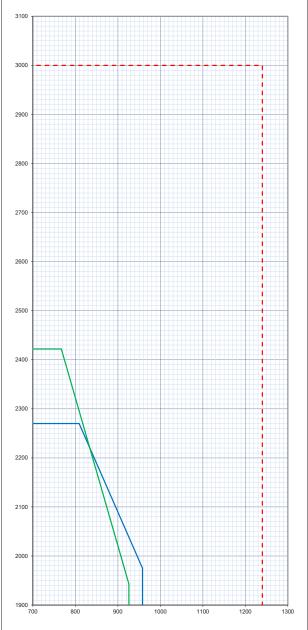

## **FD60 ENVELOPE OF APPROVED** DOOR LEAF SIZE IN A REBATE TIMBER FRAME

Unlatched Single Acting Single Leaf without Overpanel ULSASD

Forza maximum manufacturing leaf size indicated by red dashed line 3000mm high x 1240mm wide

The Leaf size of each Forza core shown on this graph is calculated from an evaluation of British Standard 476: Part 22: 1987 fire resistance test evidence reference in KFSC (IFC). Field of Application report.

| Forza | Leaf Size |            |       |            | Vision Panel Size Limit |        |       |              |      |         |
|-------|-----------|------------|-------|------------|-------------------------|--------|-------|--------------|------|---------|
| Core  |           |            |       |            | Max                     | Max    | Max   | Min Margin   |      |         |
|       | Max       | Associated | Max   | Associated | combined                | Height | Width | Head         | From | Between |
|       | height    | width      | width | height     | Area m <sup>2</sup>     | mm     | mm    | and<br>Style | Base | VP's    |
| 50000 | 0070      |            | 0.50  | 1075       | 1.15                    |        | 000   | ,            |      | 150     |
| FCS60 | 2270      | 809        | 958   | 1975       | 1.15                    | 2000   | 626   | 150          | 200  | 150     |
| FCH60 | 2422      | 767        | 926   | 1943       | 1.06                    | 1700   | 626   | 150          | 200  | 150     |
|       |           |            |       |            |                         |        |       |              |      |         |
|       |           |            |       |            |                         |        |       |              |      |         |
|       |           |            |       |            |                         |        |       |              |      |         |