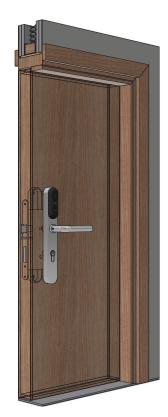

## DOOR

Timber Particle Board 44 & 54mm FCH; FCS

Additional protection 1.2mm thick intumiscent around the lock body, behind forend and strike plate may be installed at either face of assembly.

| þ         | FORZA<br>D O O R S   | TITL |
|-----------|----------------------|------|
| _         |                      | SHE  |
|           | forza-doors.com      | DATI |
| و         | 01403 711 126        | ISSU |
| $\bowtie$ | info@forza-doors.com | DWG  |

## **Salto XS4 ONE** Ex7xx + XS4 LE7 & LE8

FD30

\*Lock Details For Illustrative Purpose Only.

| <b>际 FORZA</b>                  | TITLE   | Salto XS4 ONE FD30    | DOOR | Timber Particle Board 44 & 54mm FCH; FCS                                             |  |
|---------------------------------|---------|-----------------------|------|--------------------------------------------------------------------------------------|--|
| FORZA<br>DOORS                  | CODE    | Ex7xx + XS4 LE7 & LE8 |      | Additional protection 1.2mm thick intumiscent around                                 |  |
|                                 | SHEET   | 2 of 2                |      | body, behind forend and strike plate may be<br>installed at either face of assembly. |  |
| forza-doors.com                 | DATE    | 29/01/2024            |      |                                                                                      |  |
| <ul><li>01403 711 126</li></ul> | ISSUE   | 1                     |      |                                                                                      |  |
| 🐱 info@forza-doors.com          | DWG No. | FZD5544               |      |                                                                                      |  |