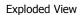

## Salto XS4 ONE Ex7xx + XS4 LE7 & LE8

## **Salto XS4 ONE** Ex7xx + XS4 LE7 & LE8

FD30

\*Lock Details For Illustrative Purpose Only.

| <b>际 FORZA</b>                  | TITLE   | Salto XS4 ONE FD30    | DOOR | Timber Particle Board 44 & 54mm FCH; FCS                                             |  |
|---------------------------------|---------|-----------------------|------|--------------------------------------------------------------------------------------|--|
| FORZA<br>DOORS                  | CODE    | Ex7xx + XS4 LE7 & LE8 |      | Additional protection 1.2mm thick intumiscent around                                 |  |
|                                 | SHEET   | 2 of 2                |      | body, behind forend and strike plate may be<br>installed at either face of assembly. |  |
| forza-doors.com                 | DATE    | 29/01/2024            |      |                                                                                      |  |
| <ul><li>01403 711 126</li></ul> | ISSUE   | 1                     |      |                                                                                      |  |
| 🐱 info@forza-doors.com          | DWG No. | FZD5544               |      |                                                                                      |  |