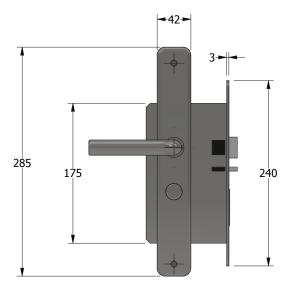

## Salto XS4 ONE Ex7xx + XS4 LE7 & LE8

## FD30



Plan



Perspective



Front



## DOOR

Timber Particle Board 44 & 54mm FCH; FCS

Additional protection 1.2mm thick intumiscent around the lock body, behind forend and strike plate may be installed at either face of assembly.

| þ         | FORZA<br>D O O R S   | TITL |
|-----------|----------------------|------|
| _         |                      | SHE  |
|           | forza-doors.com      | DATI |
| و         | 01403 711 126        | ISSU |
| $\bowtie$ | info@forza-doors.com | DWG  |

| TITLE   | Salto XS4 ONE FD30    |
|---------|-----------------------|
| CODE    | Ex7xx + XS4 LE7 & LE8 |
| SHEET   | 1 of 2                |
| DATE    | 29/01/2024            |
| ISSUE   | 1                     |
| DWG No. | FZD5544               |
|         |                       |

## **Salto XS4 ONE** Ex7