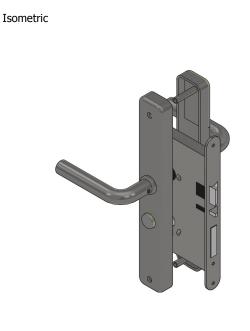

## Salto XS4 ONE Ex7xx + XS4 LE7 & LE8

## FD30



Plan



Perspective



Front



## DOOR

Timber Particle Board 44 & 54mm FCH; FCS

Additional protection 1.2mm thick intumiscent around the lock body, behind forend and strike plate may be installed at either face of assembly.

| þ         | FORZA<br>D O O R S   | TITL |
|-----------|----------------------|------|
| _         |                      | SHE  |
|           | forza-doors.com      | DATI |
| و         | 01403 711 126        | ISSU |
| $\bowtie$ | info@forza-doors.com | DWG  |

| TITLE   | Salto XS4 ONE FD30    |
|---------|-----------------------|
| CODE    | Ex7xx + XS4 LE7 & LE8 |
| SHEET   | 1 of 2                |
| DATE    | 29/01/2024            |
| ISSUE   | 1                     |
| DWG No. | FZD5544               |
|         |                       |

## **Salto XS4 O