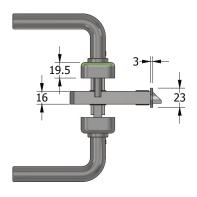

## Salto XS4 ONE Ex7xx + XS4 LE7 & LE8

## FD30



Plan



Perspective



Front



## DOOR

Timber Particle Board 44 & 54mm FCH; FCS

Additional protection 1.2mm thick intumiscent around the lock body, behind forend and strike plate may be installed at either face of assembly.

| þ         | FORZA<br>D O O R S   | TITL |
|-----------|----------------------|------|
| _         |                      | SHE  |
|           | forza-doors.com      | DATI |
| و         | 01403 711 126        | ISSU |
| $\bowtie$ | info@forza-doors.com | DWG  |

| TITLE   | Salto XS4 ONE FD30    |
|---------|-----------------------|
| CODE    | Ex7xx + XS4 LE7 & LE8 |
| SHEET   | 1 of 2                |
| DATE    | 29/01/2024            |
| ISSUE   | 1                     |
| DWG No. | FZD5544               |
|         |                       |

## **Salto XS4 ONE** Ex7xx + XS4 LE7 & LE8

FD30