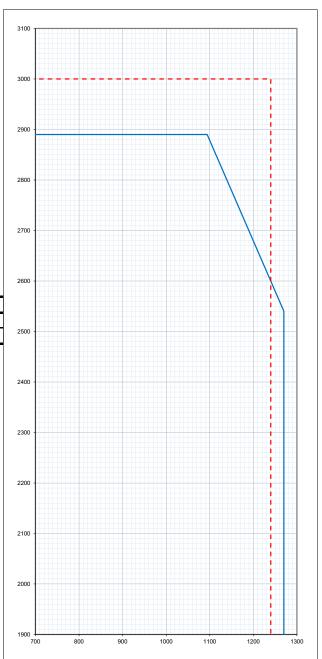

| Forza maximum manufacturing leaf size indicated by red dashed line |  |  |  |  |  |  |  |  |  |  |
|--------------------------------------------------------------------|--|--|--|--|--|--|--|--|--|--|
| 3000mm high x 1240mm wide                                          |  |  |  |  |  |  |  |  |  |  |
|                                                                    |  |  |  |  |  |  |  |  |  |  |

The Leaf size of each Forza core shown on this graph is calculated from an evaluation of British Standard 476: Part 22: 1987 fire resistance test evidence reference in KFSC (IFC). Field of Application report.

| Forza     | Leaf Size |            |       |            | Vision Panel Size Limit |            |       |       |      |         |
|-----------|-----------|------------|-------|------------|-------------------------|------------|-------|-------|------|---------|
| Core      |           |            | Max   | Max        | Max                     | Min Margin |       |       |      |         |
|           | Max       | Associated | Max   | Associated | combined                | Height     | Width | Head  | From | Between |
|           | height    | width      | width | height     | Area m <sup>2</sup>     | mm         | mm    | and   | Base | VP's    |
|           |           |            |       |            |                         |            |       | Style |      |         |
| FCW120 St | 2890      | 1094       | 1270  | 2540       | 0.10                    | 300        | 300   | 200   | 200  | 100     |
|           |           |            |       |            |                         |            |       |       |      |         |
|           |           |            |       |            |                         |            |       |       |      |         |
|           |           |            |       |            |                         |            |       |       |      |         |
|           |           |            |       |            |                         |            |       |       |      |         |