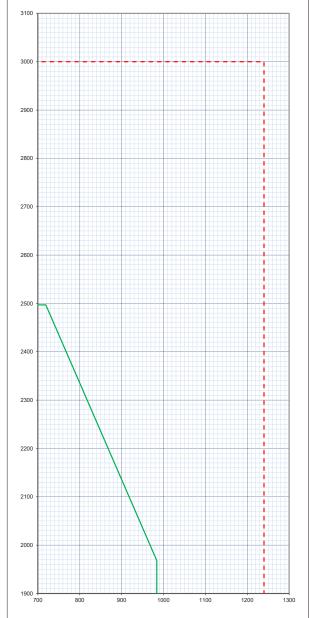

\*FCH60 core shall be PRIMA only for use with steel frames

Forza maximum manufacturing leaf size indicated by red dashed line 3000mm high x 1240mm wide

The Leaf size of each Forza core shown on this graph is calculated from an evaluation of British Standard 476: Part 22: 1987 fire resistance test evidence reference in KFSC (IFC). Field of Application report.

| Forza  | Leaf Size |            |       |            | Vision Panel Size Limit |        |            |       |      |         |
|--------|-----------|------------|-------|------------|-------------------------|--------|------------|-------|------|---------|
| Core   |           |            |       | Max        | Max                     | Max    | Min Margin |       |      |         |
|        | Max       | Associated | Max   | Associated | combined                | Height | Width      | Head  | From | Between |
|        | height    | width      | width | height     | Area m <sup>2</sup>     | mm     | mm         | and   | Base | VP's    |
|        |           |            |       |            |                         |        |            | Style |      |         |
|        |           |            |       |            |                         |        |            |       |      |         |
| FCH60* | 2497      | 719        | 984   | 1968       | 1.06                    | 1700   | 626        | 150   | 200  | 150     |
|        |           |            |       |            |                         |        |            |       |      |         |
|        |           |            |       |            |                         |        |            |       |      |         |
|        |           |            |       |            |                         |        |            |       |      |         |