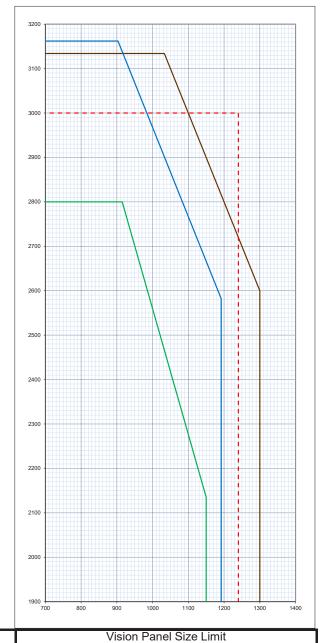

## **FD30 ENVELOPE OF APPROVED** DOOR LEAF SIZE IN A REBATED TIMBER FRAME

Unlatched Single Acting Single Leaf without Overpanel ULSASD

| Forza maximum manufacturing leaf size indicated by red dashed line |  |  |  |  |  |  |  |  |
|--------------------------------------------------------------------|--|--|--|--|--|--|--|--|
| 3000mm high x 1240mm wide                                          |  |  |  |  |  |  |  |  |

The Leaf size of each Forza core shown on this graph is calculated from an evaluation of British Standard 476: Part 22: 1987 fire resistance test evidence reference in KFSC (IFC). Field of Application report.

|       |           |            |       |            | Vision Donal Oise Lineit |        |       |            |      |         |
|-------|-----------|------------|-------|------------|--------------------------|--------|-------|------------|------|---------|
| Forza | Leaf Size |            |       |            | Vision Panel Size Limit  |        |       |            |      |         |
| Core  |           |            |       |            | Max                      | Max    | Max   | Min Margin |      |         |
|       | Max       | Associated | Max   | Associated | combined                 | Height | Width | Head       | From | Between |
|       | height    | width      | width | height     | Area m <sup>2</sup>      | mm     | mm    | and        | Base | VP's    |
|       |           |            |       | -          |                          |        |       | Style      |      |         |
| FCE30 | 3134      | 1033       | 1300  | 2600       | 1.40                     | 1550   | 980   | 150        | 200  | 150     |
| FCS30 | 3162      | 903        | 1192  | 2582       | 1.30                     | 1840   | 915   | 150        | 200  | 150     |
| FCH30 | 2800      | 915        | 1150  | 2135       | 1.30                     | 2020   | 705   | 150        | 200  | 150     |
|       |           |            |       |            |                          |        |       |            |      |         |
|       |           |            |       |            |                          |        |       |            |      |         |