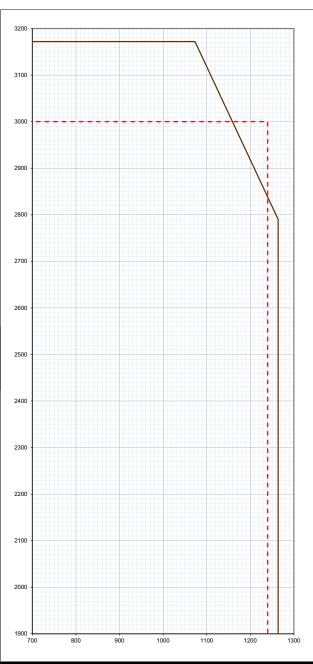

## Forza maximum manufacturing leaf size indicated by red dashed line 3000mm high x 1240mm wide

The Leaf size of each Forza core shown on this graph is calculated from an evaluation of British Standard 476: Part 22: 1987 fire resistance test evidence reference in KFSC (IFC).

Field of Application report.

| Forza     | Leaf Size |            |       | Vision Panel Size Limit |                     |         |       |            |      |         |
|-----------|-----------|------------|-------|-------------------------|---------------------|---------|-------|------------|------|---------|
| Core      |           |            |       |                         | Max                 | Max Max |       | Min Margin |      |         |
|           | Max       | Associated | Max   | Associated              | combined            | Height  | Width | Head       | From | Between |
|           | height    | width      | width | height                  | Area m <sup>2</sup> | mm      | mm    | and        | Base | VP's    |
|           |           |            |       |                         |                     |         |       | Style      |      |         |
| F/S 54/59 | 3172      | 1073       | 1264  | 2790                    | 0.23                | 506     | 460   | 250/200    | 250  | 100     |
|           |           |            |       |                         | 0.23                | 460     | 506   | 250/200    | 250  | 100     |
|           |           |            |       |                         |                     |         |       |            |      |         |
|           |           |            |       |                         |                     |         |       |            |      |         |
|           |           |            |       |                         |                     |         |       |            |      |         |