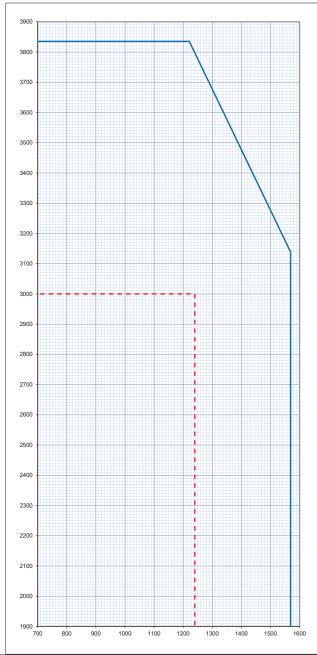

## FD90 ENVELOPE OF APPROVED FCW DOOR LEAF SIZE IN A FLUSH **COMPOSITE FRAME**

Latched Single Acting Single Leaf without Overpanel **LSASD** 

VP options shown as:

St - Steel beads with 5mm Firelite Tb - Timber Beads with 10mm Pyrodur

The Leaf size of each Forza core shown on this graph is calculated from an evaluation of British Standard 476: Part 22: 1987 fire resistance test evidence reference in KFSC (IFC). Field of Application report.

| Forza    | Leaf Size |            |       |            | Vision Panel Size Limit |        |       |              |      |         |
|----------|-----------|------------|-------|------------|-------------------------|--------|-------|--------------|------|---------|
| Core     |           |            |       |            | Max                     | Max    | Max   | Min Margin   |      |         |
|          | Max       | Associated | Max   | Associated | combined                | Height | Width | Head         | From | Between |
|          | height    | width      | width | height     | Area m <sup>2</sup>     | mm     | mm    | and<br>Style | Base | VP's    |
| FCW90 St | 3835      | 1221       | 1569  | 3139       | 0.10                    | 300    | 300   | 200          | 200  | 100     |
| FCW90 Tb | 3835      | 1221       | 1569  | 3139       | 0.35                    | 1444   | 245   | 160          | 466  | 100     |
|          |           |            |       |            |                         |        |       |              |      |         |
|          |           |            |       |            |                         |        |       |              |      |         |
|          |           |            |       |            |                         |        |       |              |      |         |