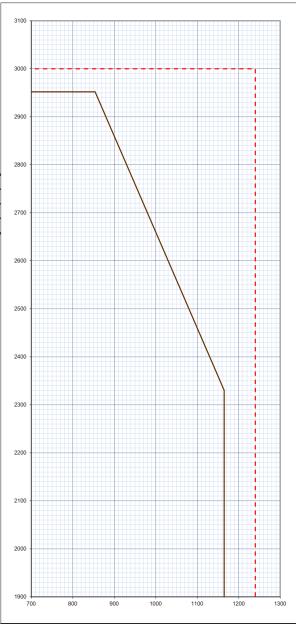

## Forza maximum manufacturing leaf size indicated by red dashed line 3000mm high x 1240mm wide

The Leaf size of each Forza core shown on this graph is calculated from an evaluation of British Standard 476: Part 22: 1987 fire resistance test evidence reference in KFSC (IFC). Field of Application report.

| Forza     | Leaf Size |            |       |            | Vision Panel Size Limit |        |       |              |      |         |
|-----------|-----------|------------|-------|------------|-------------------------|--------|-------|--------------|------|---------|
| Core      |           |            |       |            | Max                     | Max    | Max   | Min Margin   |      | in      |
|           | Max       | Associated | Max   | Associated | combined                | Height | Width | Head         | From | Between |
|           | height    | width      | width | height     | Area m <sup>2</sup>     | mm     | mm    | and<br>Style | Base | VP's    |
| F/S 54/59 | 2952      | 854        | 1165  | 2330       | 0.23                    | 506    | 460   | 250/200      | 250  | 100     |
|           |           |            |       |            | 0.23                    | 460    | 506   | 250/200      | 250  | 100     |
|           |           |            |       |            |                         |        |       |              |      |         |
|           |           |            |       |            |                         |        |       |              |      |         |
|           |           |            |       |            |                         |        |       |              |      |         |