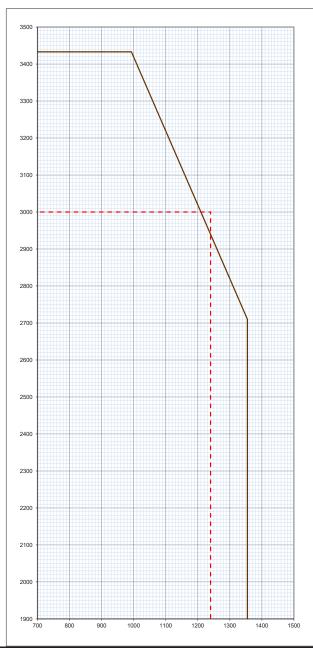

## FIRESOUND DOOR LEAF SIZE IN A HARDWOOD FRAME (MIN 640KG/M3)

Unlatched Single Acting Single Leaf without Overpanel **ULSASD** 

## Firesound 54, Firesound Plus 54 and Firesound 59

## Forza maximum manufacturing leaf size indicated by red dashed line 3000mm high x 1240mm wide

The Leaf size of each Forza core shown on this graph is calculated from an evaluation of British Standard 476: Part 22: 1987 fire resistance test evidence reference in KFSC (IFC). Field of Application report.

| Forza     | Leaf Size |            |       |            | Vision Panel Size Limit |        |       |              |      |         |
|-----------|-----------|------------|-------|------------|-------------------------|--------|-------|--------------|------|---------|
| Core      |           |            |       |            | Max                     | Max    | Max   | Min Margin   |      |         |
|           | Max       | Associated | Max   | Associated | combined                | Height | Width | Head         | From | Between |
|           | height    | width      | width | height     | Area m <sup>2</sup>     | mm     | mm    | and<br>Style | Base | VP's    |
| F/S 54/59 | 3433      | 993        | 1355  | 2710       | 0.23                    | 506    | 460   | 250/200      | 250  | 100     |
|           |           |            |       |            | 0.23                    | 460    | 506   | 250/200      | 250  | 100     |
|           |           |            |       |            |                         |        |       |              |      |         |
|           |           |            |       |            |                         |        |       |              |      |         |
|           |           |            |       |            |                         |        |       |              |      |         |