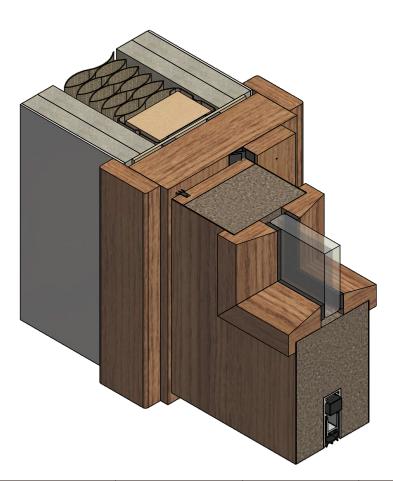

## SGFS59.39AGS 4-PART DOORFRAME

## 39 DB RW NON-FIRE

Isometric

## Seal Key

| Door Seal: | Bottom Seal: | Door Stop Seal: | Threshold: | Glass Seal: |
|------------|--------------|-----------------|------------|-------------|
| NOR720     | NOR810dB+    | NOR710          | (None)     | Foam        |
| ¥          |              |                 |            |             |

## Specification

| Acoustic rating:           | 39 dB Rw        |       |                  |      |            |  |
|----------------------------|-----------------|-------|------------------|------|------------|--|
|                            |                 | Title | 4-Part Doorframe |      |            |  |
| Fire rating:               | Non-fire        | Code  | SGFS59.39AGS     |      |            |  |
| Core Type:                 | 59mm FireSound  | 0000  |                  |      |            |  |
| core rype.                 | Samin mesodina  | Sheet | 1 of 1           | Date | 21/01/2015 |  |
| Tested Acoustic Leaf Size: | 926 x 2040mm    | 1     |                  |      |            |  |
|                            |                 | Issue | 1 Dwg No FZD0741 |      | FZD0741    |  |
| Glass Type:                | 12.8mm Acoustic |       |                  |      |            |  |
| Tested Acoustic VP Size:   | n/a             |       |                  |      |            |  |