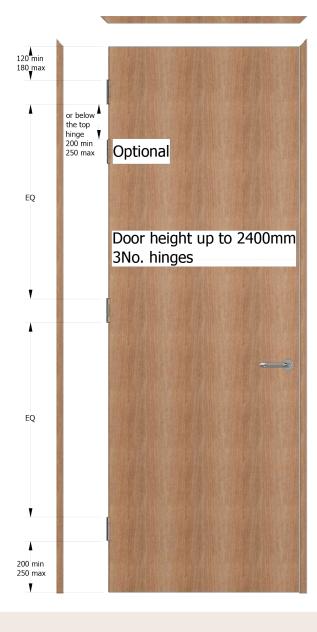

## Door elevations showing **Customer allowance** knuckle hinge positions FD30(s) & FD60(s)

FD30, FD60

All dimensions to **edge** of hinge blade on door leaf.

All dimensions to  $\boldsymbol{graduate}$  density  $\boldsymbol{particleboard}$  (GDC)

Maximum hinge blade: Height 89 - 115mm

Width 30 - 36mm

Thick 2.5 - 3.5mm

forza-doors.com

**J** 01403 711 126

info@forza-doors.com

TITLE Forza knuckle hinge positions (GDC) Customer knuckle hinge position

CODE SHEET 2 of 2
DATE 22/04/2024
ISSUE 1