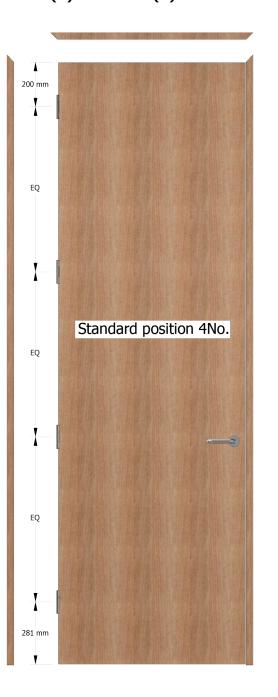

All dimensions to **centre line** of hinge on door leaf. All dimensions to **graduate density particleboard** (GDC)

Maximum hinge blade : Height 89 - 115mm

Width 30 - 36mm

Thick 2.5 - 3.5mm

forza-doors.com

**J** 01403 711 126

info@forza-doors.com

TITLE Forza knuckle hinge positions (GDC Forza Std knuckle hinge positions

CODE SHEET 1 of 2
DATE 22/04/2024
ISSUE 1

DWG No. FZD5531