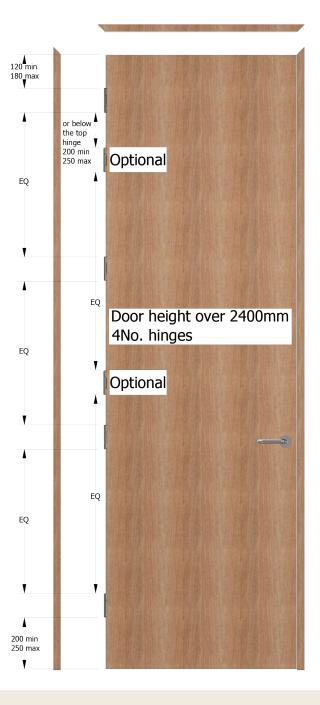

## Door elevations showing **Customer allowance** knuckle hinge positions FD30(s) & FD60(s)

FD30, FD60

All dimensions to **edge** of hinge blade on door leaf.

All dimensions to  $\boldsymbol{graduate}$  density  $\boldsymbol{particleboard}$  (GDC)

Maximum hinge blade: Height 89 - 115mm

Width 30 - 36mm

Thick 2.5 - 3.5mm

forza-doors.com

**J** 01403 711 126

info@forza-doors.com

TITLE Forza knuckle hinge positions (GDC) Customer knuckle hinge position

CODE SHEET 2 of 2
DATE 22/04/2024
ISSUE 1