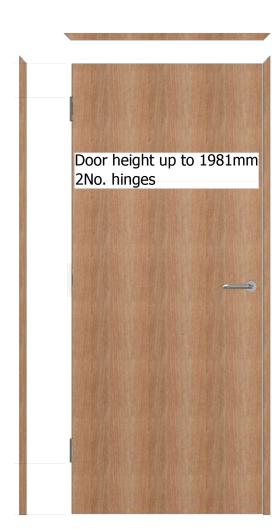

All dimensions to **centre line** of hinge on door leaf. All dimensions to **graduate density particleboard** (GDC)

Maximum hinge blade : Height 89 - 115mm

Width 30 - 36mm

Thick 2.5 - 3.5mm

forza-doors.com

**J** 01403 711 126

info@forza-doors.com

TITLE Forza knuckle hinge positions (GDC Forza Std knuckle hinge positions

CODE SHEET 1 of 2
DATE 22/04/2024
ISSUE 1

DWG No. FZD5531