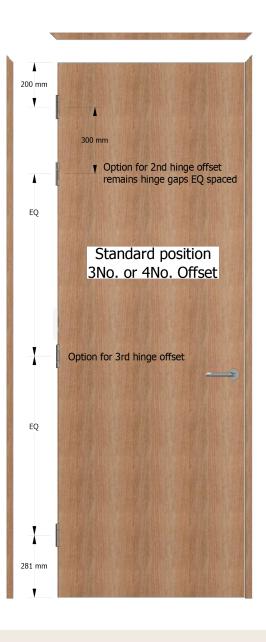

## Door elevations showing **Customer allowance** knuckle hinge positions FD30(s) & FD60(s)

FD30, FD60

All dimensions to **edge** of hinge blade on door leaf.

All dimensions to  $\boldsymbol{graduate}$  density  $\boldsymbol{particleboard}$  (GDC)

Maximum hinge blade: Height 89 - 115mm

Width 30 - 36mm

Thick 2.5 - 3.5mm

forza-doors.com

**J** 01403 711 126

info@forza-doors.com

TITLE Forza knuckle hinge positions (GDC) Customer knuckle hinge position

CODE SHEET 2 of 2
DATE 22/04/2024
ISSUE 1