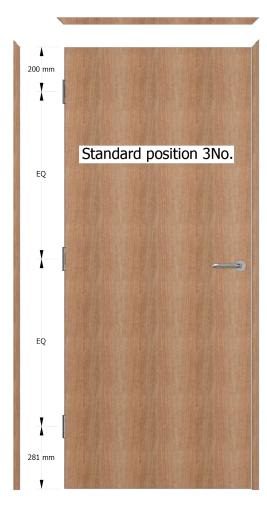

All dimensions to **centre line** of hinge on door leaf. All dimensions to **graduate density particleboard** (GDC)

Maximum hinge blade : Height 89 - 115mm

Width 30 - 36mm

Thick 2.5 - 3.5mm

forza-doors.com

**J** 01403 711 126

info@forza-doors.com

TITLE Forza knuckle hinge positions (GDC Forza Std knuckle hinge positions

CODE SHEET 1 of 2
DATE 22/04/2024
ISSUE 1

DWG No. FZD5531