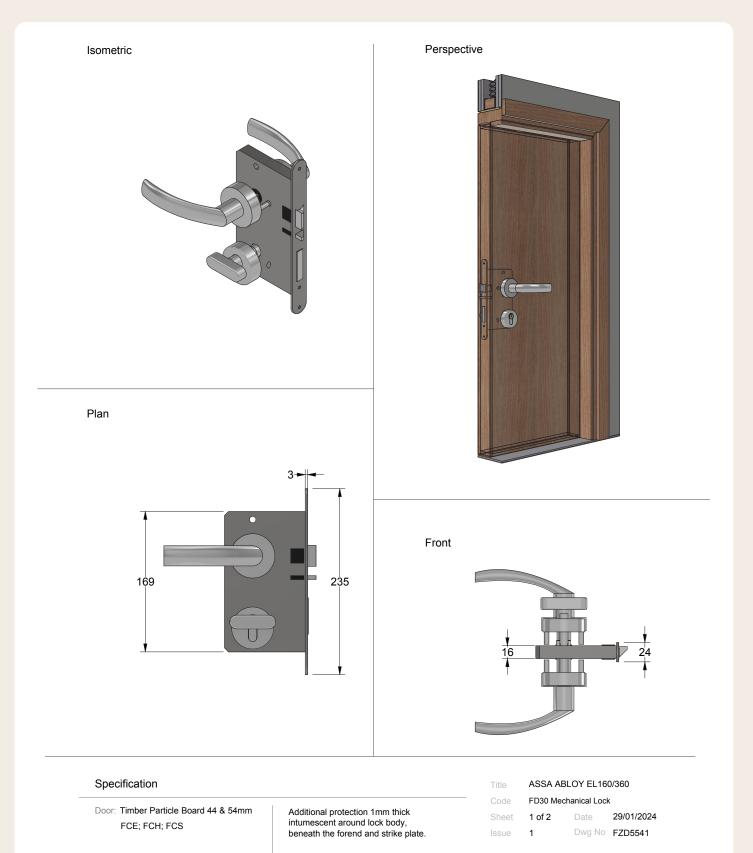

## ASSA ABLOY EL160/360 FD30 MECHANICAL LOCK

forza-doors.com

01403 711 126

➡ sales@forza-doors.com

Copyright @ 2009 - 2025 Forza Doors Ltd, All rights reserved. Copyright of this drawing belongs to Forza Doors Ltd. Neither the whole drawing nor part thereof may be reproduced without the prior permission in writing of Forza Doors Ltd.

## Specification

Door: Timber Particle Board 44 & 54mm FCE; FCH; FCS

Additional protection 1mm thick intumescent around lock body, beneath the forend and strike plate.

| itle  | ASSA ABLOY EL160/360 |        |            |
|-------|----------------------|--------|------------|
| Code  | FD30 Mechanical Lock |        |            |
| Sheet | 2 of 2               | Date   | 29/01/2024 |
| ssue  | 1                    | Dwg No | FZD5541    |