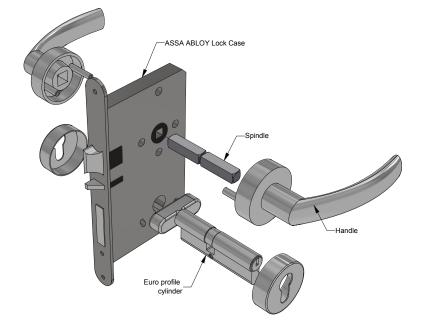

## ASSA ABLOY EL160/360 FD30 MECHANICAL LOCK

Exploded View

\*Lock Details For Illustrative Purpose Only.