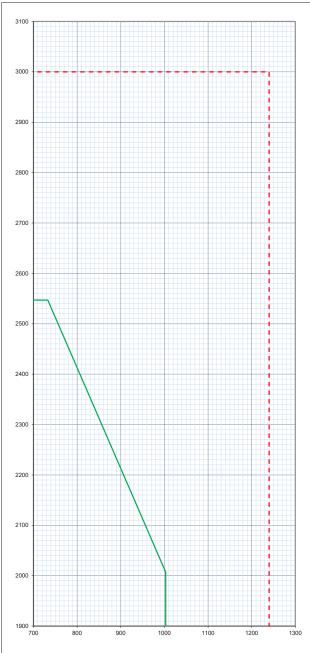

## Forza maximum manufacturing leaf size indicated by red dashed line 3000mm high x 1240mm wide

The Leaf size of each Forza core shown on this graph is calculated from an evaluation of British Standard 476: Part 22: 1987 fire resistance test evidence reference in KFSC (IFC). Field of Application report.

| Forza  | Leaf Size |            |       |            | Vision Panel Size Limit |        |       |            |      |         |
|--------|-----------|------------|-------|------------|-------------------------|--------|-------|------------|------|---------|
| Core   |           |            |       |            | Max                     | Max    | Max   | Min Margin |      |         |
|        | Max       | Associated | Max   | Associated | combined                | Height | Width | Head       | From | Between |
|        | height    | width      | width | height     | Area m <sup>2</sup>     | mm     | mm    | and        | Base | VP's    |
|        |           |            |       |            |                         |        |       | Style      |      |         |
|        |           |            |       |            |                         |        |       |            |      |         |
| FCH60* | 2547      | 733        | 1003  | 2007       | 1.06                    | 1700   | 626   | 150        | 200  | 150     |
|        |           |            |       |            |                         |        |       |            |      |         |
|        |           |            |       |            |                         |        |       |            |      |         |
|        |           |            |       |            |                         |        |       |            |      |         |