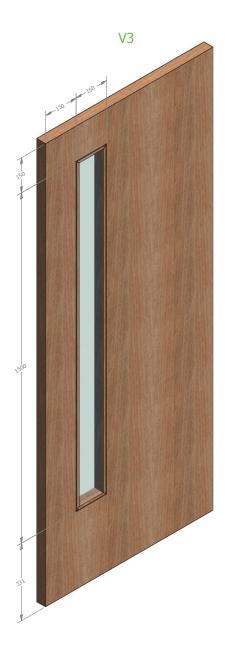

## Forza Standard Vision Panel Summary - Timber Bead

FD30, FD60, Non-Fire

V3 complies with minimum zones of visibility Approved Document K 2013. K6 Section 10: Protection against impact from and trapping by doors. 10.1 Visibility requirements of doors.

Dimensions shown are of the cut leaf aperture

| D | F | 0 | R | Z | Λ |  |
|---|---|---|---|---|---|--|
|   | D | 0 | 0 | R | S |  |

forza-doors.com

01403 711 126

🛛 info@forza-doors.com

| TITLE   | V3 Standard Vision Panel<br>Summary |
|---------|-------------------------------------|
| CODE    | FD30, FD60, Non-Fire                |
| SHEET   | 1 of 1                              |
| DATE    | 19/06/2015                          |
| ISSUE   | 1                                   |
| DWG No. | FZD0338-V3                          |