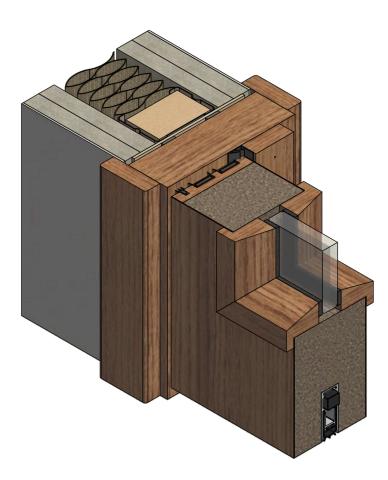

## SGFS59.39A60GS 4-PART DOORFRAME

Isometric

## Seal Key

| Door Seal:    | Bottom Seal: | Door Stop Seal: | Threshold: | Glass Seal: |
|---------------|--------------|-----------------|------------|-------------|
| LP1504DS (x2) | NOR810dB+    | NOR710          | (None)     | Foam        |
| NOR720        |              |                 |            |             |

## Specification

| Acoustic rating:           | 39 dB Rw       |       |                                    |                |            |  |
|----------------------------|----------------|-------|------------------------------------|----------------|------------|--|
| Fire rating:               | FD60           | Title | 4-Part Doorframe<br>SGFS59.39A60GS |                |            |  |
| Core Type:                 | 59mm FireSound | Code  |                                    |                |            |  |
| Tested Acoustic Leaf Size: | 926 x 2040mm   | Sheet | 1 of 1                             | Date           | 21/01/2015 |  |
| Glass Type:                | 12mm GFP       | Issue | 1                                  | Dwg No FZD0743 |            |  |
| Tested Acoustic VP Size:   | n/a            |       |                                    |                |            |  |