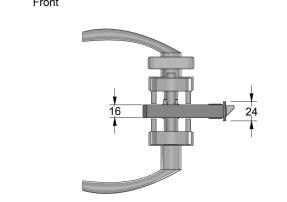

### Front

# ASSA ABLOY EL 520/532 FD30 MOTORIZED LOCK

**Exploded View** 

\*Lock Details For Illustrative Purpose Only.