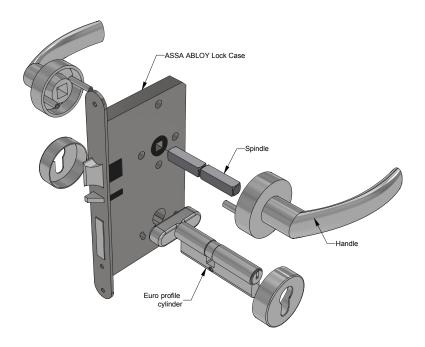

# ASSA ABLOY EL 520/532 FD30 MOTORIZED LOCK

**Exploded View** 

\*Lock Details For Illustrative Purpose Only.