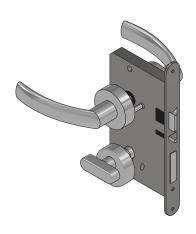

# ASSA ABLOY EL 520/532 FD30 MOTORIZED LOCK

### Isometric



#### Plan



### Perspective



### Front



## Specification

Door: Timber Particle Board 44 & 54mm FCE; FCH; FCS

Additional protection 1mm thick intumescent around lock body, beneath the forend and strike plate. ASSA ABLOY EL 520/532

FD30 Motorized Lock

1 of 2 Date 29/01/2024 Dwg No FZD5540 Issue





forza-doors.com



≥ sales@forza-doors.com

# ASSA ABLOY EL 520/532 FD30 MOTORIZED LOCK

**Exploded View** 



\*Lock Details For Illustrative Purpose Only.

## Specification

Door: Timber Particle Board 44 & 54mm FCE; FCH; FCS

Additional protection 1mm thick intumescent around lock body, beneath the forend and strike plate. ASSA ABLOY EL 520/532

Code FD30 Motorized Lock

Sheet 2 of 2 Date 29/01/2024 Dwg No FZD5540 Issue 1





forza-doors.com



≥ sales@forza-doors.com