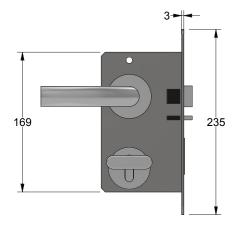

# ASSA ABLOY EL 520/532 FD30 MOTORIZED LOCK

### Isometric



#### Plan



### Perspective



### Front



## Specification

Door: Timber Particle Board 44 & 54mm FCE; FCH; FCS

Additional protection 1mm thick intumescent around lock body, beneath the forend and strike plate. ASSA ABLOY EL 520/532

FD30 Motorized Lock

1 of 2 Date 29/01/2024 Dwg No FZD5540 Issue





forza-doors.com



≥ sales@forza-doors.com

# ASSA ABLOY EL 520/532 FD30 MOTORIZED LOCK

**Exploded View** 



\*Lock Details For Illustrative Purpose Only.

## Specification

Door: Timber Particle Board 44 & 54mm FCE; FCH; FCS

Additional protection 1mm thick intumescent around lock body, beneath the forend and strike plate. ASSA ABLOY EL 520/532

Code FD30 Motorized Lock

Sheet 2 of 2 Date 29/01/2024 Dwg No FZD5540 Issue 1





forza-doors.com



≥ sales@forza-doors.com