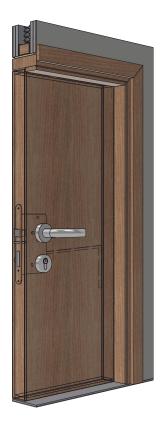

# ASSA ABLOY EL 520/532 FD30 MOTORIZED LOCK

### Isometric



#### Plan



### Perspective



### Front



## Specification

Door: Timber Particle Board 44 & 54mm FCE; FCH; FCS

Additional protection 1mm thick intumescent around lock body, beneath the forend and strike plate. ASSA ABLOY EL 520/532

FD30 Motorized Lock

1 of 2 Date 29/01/2024 Dwg No FZD5540 Issue





forza-doors.com



≥ sales@forza-doors.com

# ASSA ABLOY EL 520/532 FD30 MOTORIZED LOCK

**Exploded View** 



\*Lock Details For Illustrative Purpose Only.

## Specification

Door: Timber Particle Board 44 & 54mm FCE; FCH; FCS

Additional protection 1mm thick intumescent around lock body, beneath the forend and strike plate. ASSA ABLOY EL 520/532

Code FD30 Motorized Lock

Sheet 2 of 2 Date 29/01/2024 Dwg No FZD5540 Issue 1





forza-doors.com



≥ sales@forza-doors.com