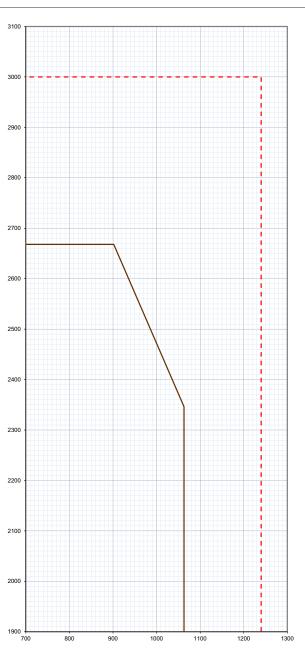

## Forza maximum manufacturing leaf size indicated by red dashed line 3000mm high x 1240mm wide

The Leaf size of each Forza core shown on this graph is calculated from an evaluation of British Standard 476: Part 22: 1987 fire resistance test evidence reference in KFSC (IFC). Field of Application report.

| Forza     | Leaf Size |            |       |            | Vision Panel Size Limit |        |           |              |          |          |
|-----------|-----------|------------|-------|------------|-------------------------|--------|-----------|--------------|----------|----------|
| Core      |           |            |       |            | Max                     | Max    | x Max Min |              | lin Marg | n Margin |
|           | Max       | Associated | Max   | Associated | combined                | Height | Width     | Head         | From     | Between  |
|           | height    | width      | width | height     | Area m <sup>2</sup>     | mm     | mm        | and<br>Style | Base     | VP's     |
| F/S 54/59 | 2668      | 902        | 1063  | 2346       | 0.23                    | 506    | 460       | 250/200      | 250      | 100      |
|           |           |            |       |            | 0.23                    | 460    | 506       | 250/200      | 250      | 100      |
|           |           |            |       |            |                         |        |           |              |          |          |
|           |           |            |       |            |                         |        |           |              |          |          |
|           |           |            |       |            |                         |        |           |              |          |          |