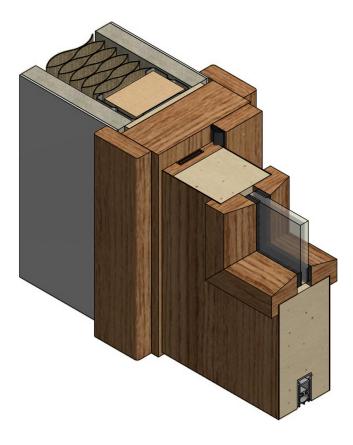

## SG44.34A30GS **4-PART DOORFRAME**

## **34 DB RW FD30**

Isometric

## Seal Key

| Door Seal:         | Bottom Seal: | Door Stop Seal: | Threshold: | Glass Seal: |
|--------------------|--------------|-----------------|------------|-------------|
| 20x4mm Intumescent | ST422        | ST1009          | (None)     | Foam        |
|                    |              |                 |            |             |

## Specification

| Acoustic rating:           | 34 dB Rw                   |       |                  |       |            |  |
|----------------------------|----------------------------|-------|------------------|-------|------------|--|
| Fire rating:               | FD30                       | Title | 4-Part Doorframe |       |            |  |
| Core Type:                 | 44mm Timber Particle Board | Code  | SG44.34A30GS     |       |            |  |
| Tested Acoustic Leaf Size: | 1000 x 2130mm              | Sheet | 1 of 1           | Date  | 05/01/2015 |  |
| Glass Type:                | 7mm GFP                    | Issue | 1                | DwgNo | FZD0718    |  |
| Tested Acoustic VP Size:   | n/a                        |       |                  |       |            |  |