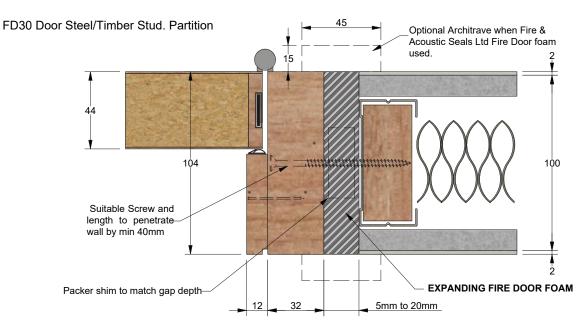

## FD30 FIRE DOOR EXPANDING FOAM STEEL/TIMBER STUD PARTITION OR MASONRY WALL

## \*Forza Recommended Foams:

Fire And Acoustic Seals Ltd. > Fire Door Foam: Hardwood / Softwood With or Without Architraves. (MDF With 19mm Architraves) Sealed Tight Solutions Ltd. > ST99 FR Expanding Foam: Only With Architraves. (Max Gap 10mm)

Other manufacturers foams that have been tested in accordance with BS476-20 or BS EN 1366-4 in suitable supporting constructions with or without architraves may be suitable. (contact the foam supplier / manufacturer for evidence)