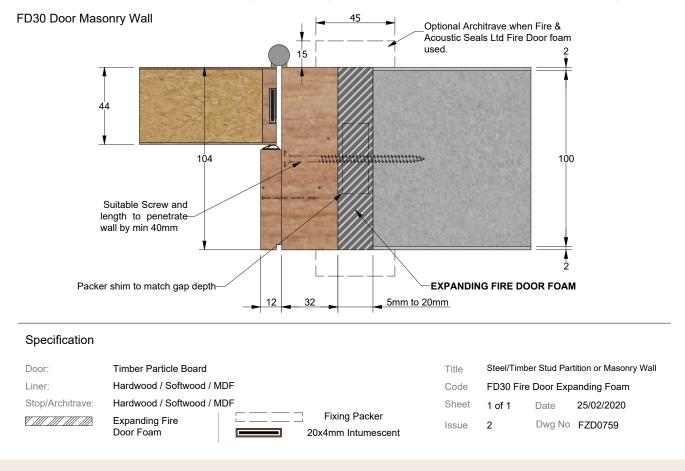

## FD30 FIRE DOOR EXPANDING FOAM STEEL/TIMBER STUD PARTITION OR MASONRY WALL

## \*Forza Recommended Foams:

Fire And Acoustic Seals Ltd. > Fire Door Foam: Hardwood / Softwood With or Without Architraves. (MDF With 19mm Architraves) Sealed Tight Solutions Ltd. > ST99 FR Expanding Foam: Only With Architraves. (Max Gap 10mm)

Other manufacturers foams that have been tested in accordance with BS476-20 or BS EN 1366-4 in suitable supporting constructions with or without architraves may be suitable. (contact the foam supplier / manufacturer for evidence)