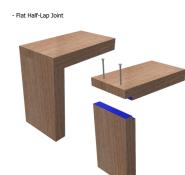

| DOOR    | FCW120                                       |
|---------|----------------------------------------------|
| LINER   | FCW120, Max. 4mm solid timber edge lippings  |
| STOP/AF | RCHITRAVE Solid Timber                       |
| FINISH  | Precatalyst Lacquer                          |
| LIPPING | Solid Timber - Finish max. 3mm edge lippings |
|         |                                              |
| SEALS   | 25x4mm, 20x4mm, 50x2mm, ST1009               |