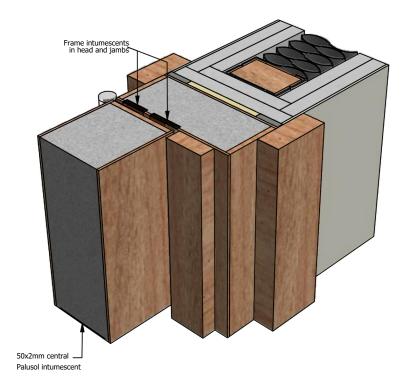

## 4-Part Composite Doorframe

FD120 (FCW)

DFC1044P

## Isometric

Double Leaf

In-active Leaf
Pull face \$\psi\_5\$

Dimensions (Jambs and Head)

**J** 01403 711 126

info@forza-doors.com

| TITLE   | 4-Part Composite<br>Doorframe |
|---------|-------------------------------|
| CODE    | DFC1044P FD120 (FCW)          |
| SHEET   | 1 of 1                        |
| DATE    | 15/02/2024                    |
| ISSUE   | 7                             |
| DWG No. | FZD0477                       |
|         |                               |