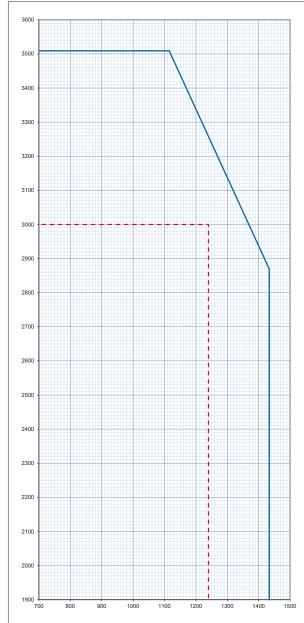

## FD90 ENVELOPE OF APPROVED FCW DOOR LEAF SIZE IN A FLUSH TIMBER FRAME

Unlatched
Single Acting
Single Leaf without Overpanel
ULSASD

VP options shown as:

St - Steel beads with 5mm Firelite Tb - Timber Beads with 10mm Pyrodur

The Leaf size of each Forza core shown on this graph is calculated from an evaluation of British Standard 476: Part 22: 1987 fire resistance test evidence reference in KFSC (IFC).

Field of Application report.

| Forza    | Leaf Size |            |       |            | Vision Panel Size Limit |        |                |       |      |         |
|----------|-----------|------------|-------|------------|-------------------------|--------|----------------|-------|------|---------|
| Core     |           |            |       |            | Max                     | Max    | Max Min Margin |       | in   |         |
|          | Max       | Associated | Max   | Associated | combined                | Height | Width          | Head  | From | Between |
|          | height    | width      | width | height     | Area m <sup>2</sup>     | mm     | mm             | and   | Base | VP's    |
|          |           |            |       |            |                         |        |                | Style |      |         |
| FCW90 St | 3509      | 1115       | 1434  | 2869       | 0.10                    | 300    | 300            | 200   | 200  | 100     |
| FCW90 Tb | 3509      | 1115       | 1434  | 2869       | 0.35                    | 1444   | 245            | 160   | 466  | 100     |
|          |           |            |       |            |                         |        |                |       |      |         |
|          |           |            |       |            |                         |        |                |       |      |         |
|          |           |            |       |            |                         |        |                |       |      |         |