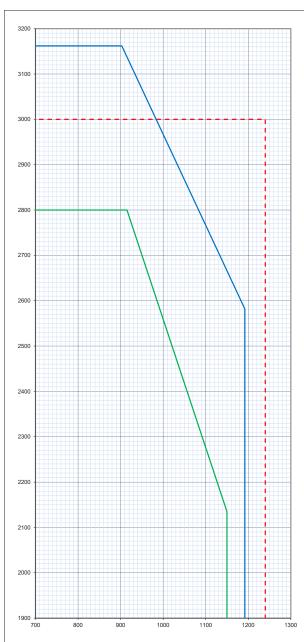

## FD30 ENVELOPE OF APPROVED DOOR LEAF SIZE IN A FLUSH TIMBER FRAME

Unlatched
Double Acting
Single Leaf without Overpanel
ULDASD

Forza maximum manufacturing leaf size indicated by red dashed line 3000mm high x 1240mm wide

The Leaf size of each Forza core shown on this graph is calculated from an evaluation of British Standard 476: Part 22: 1987 fire resistance test evidence reference in KFSC (IFC).

Field of Application report.

| Forza | Leaf Size |            |       |            | Vision Panel Size Limit |        |       |            |      |         |
|-------|-----------|------------|-------|------------|-------------------------|--------|-------|------------|------|---------|
| Core  |           |            |       |            | Max                     | Max    | Max   | Min Margin |      |         |
|       | Max       | Associated | Max   | Associated | combined                | Height | Width | Head       | From | Between |
|       | height    | width      | width | height     | Area m <sup>2</sup>     | mm     | mm    | and        | Base | VP's    |
|       |           |            |       |            |                         |        |       | Style      |      |         |
|       |           |            |       |            |                         |        |       |            |      |         |
| FCS30 | 3162      | 903        | 1192  | 2582       | 1.30                    | 1840   | 915   | 150        | 200  | 150     |
| FCH30 | 2800      | 915        | 1150  | 2135       | 1.30                    | 2020   | 705   | 150        | 200  | 150     |
|       |           |            |       |            |                         |        |       |            |      |         |
|       |           |            |       |            |                         |        |       |            |      |         |