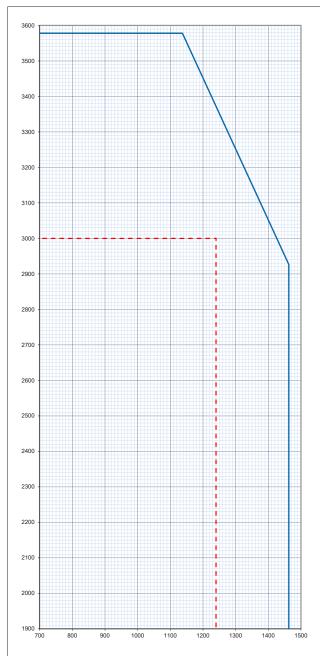

## Forza maximum manufacturing leaf size indicated by red dashed line 3000mm high x 1240mm wide

The Leaf size of each Forza core shown on this graph is calculated from an evaluation of British Standard 476: Part 22: 1987 fire resistance test evidence reference in KFSC (IFC). Field of Application report.

| Forza    | Leaf Size |            |       |            | Vision Panel Size Limit |        |       |              |      |         |
|----------|-----------|------------|-------|------------|-------------------------|--------|-------|--------------|------|---------|
| Core     |           |            |       |            | Max                     | Max    | Max   | Min Margin   |      |         |
|          | Max       | Associated | Max   | Associated | combined                | Height | Width | Head         | From | Between |
|          | height    | width      | width | height     | Area m <sup>2</sup>     | mm     | mm    | and<br>Style | Base | VP's    |
| FCW90 St | 3578      | 1137       | 1463  | 2926       | 0.10                    | 300    | 300   | _            | 200  | 100     |
|          |           |            |       |            |                         |        |       |              |      |         |
| FCW90 Tb | 3578      | 1137       | 1463  | 2926       | 0.35                    | 1444   | 245   | 160          | 466  | 100     |
|          |           |            |       |            |                         |        |       |              |      |         |
|          |           |            |       |            |                         |        |       |              |      |         |
|          |           |            |       |            |                         |        |       |              |      |         |